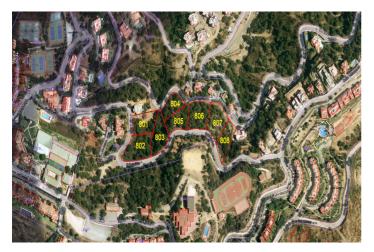

## Costa del Sol, La Mairena

Plot 806 La Mairena. This is a very large plot of land with building permission for a villa of 532m2 plus basement, garage and pool. There is plenty of scope for a large garden landscaped to your choice. As the plot is ready to build on, as soon as you choose your individual size and type of house, this could be the home of your dreams within one year. Using your own builders and your own taste in materials, this will also be a fun and enjoyable project. As the locations is outstanding, in a protected environment, surrounded by the stunning mountains which sweep down to the sea, you will have without doubt the best views here on the Costa del Sol. By building your own sumptuous villa here in La Mairena, only a stones throw away from wonderful sandy beaches, a variety of top restaurants, shops and golf course etc., you will have chosen the best location, much sought after by our multi national investors. Due to the plots of land being highly popular, we are in a privileged position of having only a few remaining and also with full licence to build on, immediately you choose the type of villa you prefer. Residential Plot, La Mairena, Costa del Sol. Garden/Plot 2420 m². Buildable area: 532,44 m2t Setting: Suburban, Country, Mountain Pueblo, Close To Golf, Close To Sea, Close To Town, Close To Schools, Close To Forest. Orientation: East, South East. Condition: New Construction. Pool: Room For Pool. Views: Sea, Mountain, Golf, Country, Garden, Forest. Garden: Private. Utilities: Electricity, Drinkable Water, Telephone. Category: Off Plan.