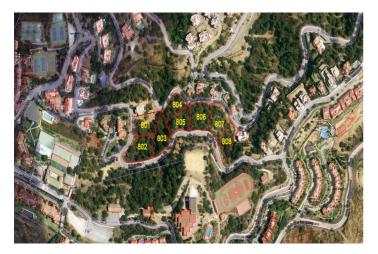

## Costa del Sol, La Mairena

Plot 806 La Mairena. This is a very large plot of land with building permission for a villa of 532m2 plus basement, garage and pool. There is plenty of scope for a large garden landscaped to your choice. As the plot is ready to build on, as soon as you choose your individual size and type of house, this could be the home of your dreams within one year. Using your own builders and your own taste in materials, this will also be a fun and enjoyable project. As the locations is outstanding, in a protected environment, surrounded by the stunning mountains which sweep down to the sea, you will have without doubt the best views here on the Costa del Sol. By building your own sumptuous villa here in La Mairena, only a stones throw away from wonderful sandy beaches, a variety of top restaurants, shops and golf course etc., you will have chosen the best location, much sought after by our multi national investors. Due to the plots of land being highly popular, we are in a privileged position of having only a few remaining and also with full licence to build on, immediately you choose the type of villa you prefer. Residential Plot, La Mairena, Costa del Sol. Garden/Plot 2420 m². Buildable area: 532,44 m2t Setting: Suburban, Country, Mountain Pueblo, Close To Golf, Close To Sea, Close To Town, Close To Schools, Close To Forest. Orientation: East, South East. Condition: New Construction. Pool: Room For Pool. Views: Sea, Mountain, Golf, Country, Garden, Forest. Garden: Private. Utilities: Electricity, Drinkable Water, Telephone. Category: Off Plan.