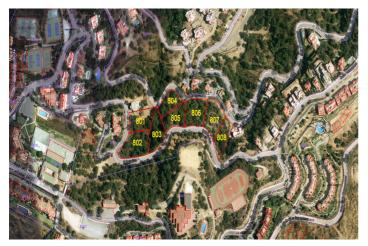

## Costa del Sol, La Mairena

Plot 808 La Mairena. This is a very large plot of land with building permission for a villa of 421m2 plus basement, garage and pool. There is plenty of scope for a large garden landscaped to your choice. As the plot is ready to build on, as soon as you choose your individual size and type of house, this could be the home of your dreams within one year. Using your own builders and your own taste in materials, this will also be a fun and enjoyable project. As the locations is outstanding, in a protected environment, surrounded by the stunning mountains which sweep down to the sea, you will have without doubt the best views here on the Costa del Sol. By building your own sumptuous villa here in La Mairena, only a stones throw away from wonderful sandy beaches, a variety of top restaurants, shops and golf course etc., you will have chosen the best location, much sought after by our multi national investors. Due to the plots of land being highly popular, we are in a privileged position of having only a few remaining and also with full licence to build on, immediately you choose the type of villa you prefer. Residential Plot, La Mairena, Costa del Sol. Garden/Plot 1913 m². Buidable area: Setting: Suburban, Country, Mountain Pueblo, Close To Golf, Close To Sea, Close To Town, Close To Schools, Close To Forest. Orientation: East, South East. Condition: New Construction. Pool: Room For Pool. Views: Sea, Mountain, Golf, Country, Garden, Forest. Garden: Private. Utilities: Electricity, Drinkable Water, Telephone. Category: Off Plan.