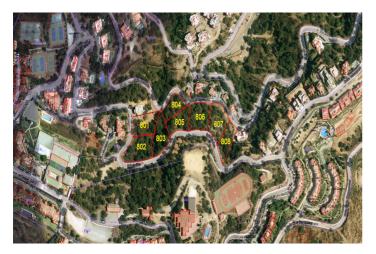

## Costa del Sol, La Mairena

Plot 808 La Mairena. This is a very large plot of land with building permission for a villa of 421m2 plus basement, garage and pool. There is plenty of scope for a large garden landscaped to your choice. As the plot is ready to build on, as soon as you choose your individual size and type of house, this could be the home of your dreams within one year. Using your own builders and your own taste in materials, this will also be a fun and enjoyable project. As the locations is outstanding, in a protected environment, surrounded by the stunning mountains which sweep down to the sea, you will have without doubt the best views here on the Costa del Sol. By building your own sumptuous villa here in La Mairena, only a stones throw away from wonderful sandy beaches, a variety of top restaurants, shops and golf course etc., you will have chosen the best location, much sought after by our multi national investors. Due to the plots of land being highly popular, we are in a privileged position of having only a few remaining and also with full licence to build on, immediately you choose the type of villa you prefer. Residential Plot, La Mairena, Costa del Sol. Garden/Plot 1913 m². Buidable area: Setting: Suburban, Country, Mountain Pueblo, Close To Golf, Close To Sea, Close To Town, Close To Schools, Close To Forest. Orientation: East, South East. Condition: New Construction. Pool: Room For Pool. Views: Sea, Mountain, Golf, Country, Garden, Forest. Garden: Private. Utilities: Electricity, Drinkable Water, Telephone. Category: Off Plan.