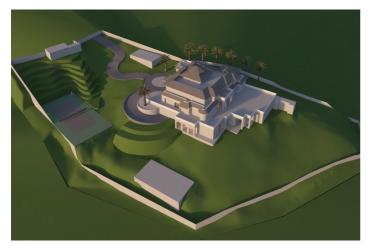

## Costa de la Luz, Sotogrande Alto

Idyllic Residential Plot in San Roque, Near Sotogrande - Perfect for a Sea-View Family Home Discover the perfect opportunity to build your dream family home on this expansive residential plot located in San Roque, just a stone's throw away from the prestigious Sotogrande. Spanning an impressive 2788 m2, this plot offers ample space to create a stunning residence with breathtaking sea views. Set amidst a picturesque setting, this plot provides an idyllic canvas to design a home that perfectly suits your lifestyle. Imagine waking up to panoramic vistas of the sparkling sea every morning, and relishing in the tranquility and beauty that this location has to offer. With such a generous land area, you have the freedom to create a spacious and comfortable home that meets the needs of your entire family. Whether you envision a contemporary architectural masterpiece or a charming Mediterranean-style villa, the possibilities are endless. This plot's prime location ensures convenience and accessibility to a range of amenities, including renowned golf courses, world-class marinas, and exquisite dining options. The nearby Sotogrande offers a luxurious lifestyle with its upscale boutiques, trendy cafes, and vibrant social scene. Immerse yourself in the natural beauty of the area, with lush greenery and stunning coastal landscapes surrounding your future home. Take advantage of the Mediterranean climate and create an outdoor oasis, complete with gardens, a swimming pool, and spacious terraces for entertaining and enjoying the serene surroundings. Don't miss this rare opportunity to build your family's dream home in San Roque, near Sotogrande. Embrace the coastal lifestyle and design a residence that perfectly combines luxury, comfort, and breathtaking sea views on this remarkable 2788 m2 residential plot.