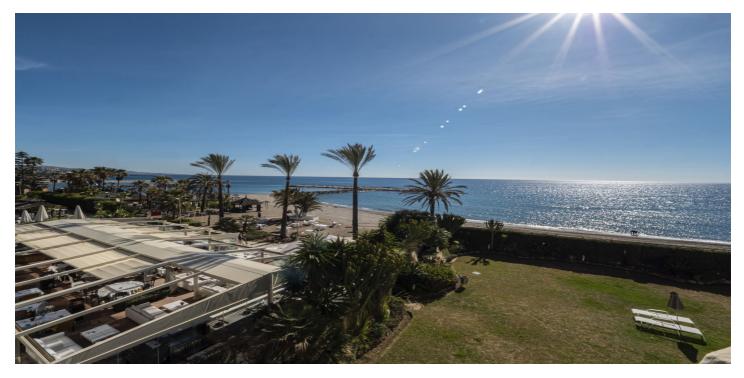

## Costa del Sol, Puerto Banús

This second-floor flat is a beachfront gem located within the La Herradura building. Positioned to face south to east, it offers direct, unobstructed vistas of the beach and the sea, with Puerto Banus just a short stroll away. The interior comprises a comfortable living and dining area, a well-equipped kitchen, a generously sized master bedroom with an en-suite bathroom, and an additional guest bedroom and bathroom. A highlight of the property is its covered terrace, seamlessly connected to the living space through glass curtains. The flat also includes a garage, as well as a storage room that can double as a bedroom, complete with an adjoining bathroom and natural light source. Residents have access to a communal pool and beautifully landscaped gardens, with the added convenience of direct beach access.

#### **Features:**

Caratteristiche Terrazza coperta Ascensore Ripostiglio Pavimenti in marmo Armadi a muro Viste Mare

**Giardino** Condominiale **Orientamento** Sud -est

Collocamento Vicino al porto Vicino ai negozi Vicino alla città Sulla spiaggia Parcheggio Condominiale **Climate Control** Aria condizionata