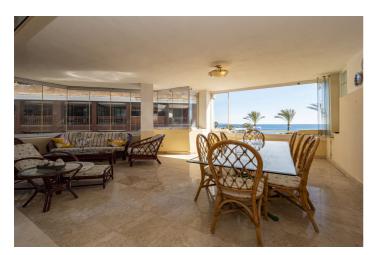

## Costa del Sol, Puerto Banús

This second-floor flat is a beachfront gem located within the La Herradura building. Positioned to face south to east, it offers direct, unobstructed vistas of the beach and the sea, with Puerto Banus just a short stroll away. The interior comprises a comfortable living and dining area, a well-equipped kitchen, a generously sized master bedroom with an en-suite bathroom, and an additional guest bedroom and bathroom. A highlight of the property is its covered terrace, seamlessly connected to the living space through glass curtains. The flat also includes a garage, as well as a storage room that can double as a bedroom, complete with an adjoining bathroom and natural light source. Residents have access to a communal pool and beautifully landscaped gardens, with the added convenience of direct beach access.