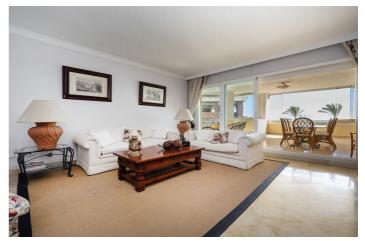

## Costa del Sol, Puerto Banús

This second-floor flat is a beachfront gem located within the La Herradura building. Positioned to face south to east, it offers direct, unobstructed vistas of the beach and the sea, with Puerto Banus just a short stroll away. The interior comprises a comfortable living and dining area, a well-equipped kitchen, a generously sized master bedroom with an en-suite bathroom, and an additional guest bedroom and bathroom. A highlight of the property is its covered terrace, seamlessly connected to the living space through glass curtains. The flat also includes a garage, as well as a storage room that can double as a bedroom, complete with an adjoining bathroom and natural light source. Residents have access to a communal pool and beautifully landscaped gardens, with the added convenience of direct beach access.