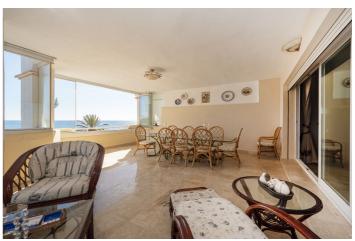

## Costa del Sol, Puerto Banús

This second-floor flat is a beachfront gem located within the La Herradura building. Positioned to face south to east, it offers direct, unobstructed vistas of the beach and the sea, with Puerto Banus just a short stroll away. The interior comprises a comfortable living and dining area, a well-equipped kitchen, a generously sized master bedroom with an en-suite bathroom, and an additional guest bedroom and bathroom. A highlight of the property is its covered terrace, seamlessly connected to the living space through glass curtains. The flat also includes a garage, as well as a storage room that can double as a bedroom, complete with an adjoining bathroom and natural light source. Residents have access to a communal pool and beautifully landscaped gardens, with the added convenience of direct beach access.