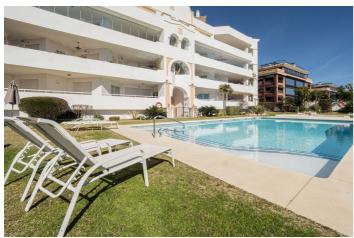

## Costa del Sol, Puerto Banús

This second-floor flat is a beachfront gem located within the La Herradura building. Positioned to face south to east, it offers direct, unobstructed vistas of the beach and the sea, with Puerto Banus just a short stroll away. The interior comprises a comfortable living and dining area, a well-equipped kitchen, a generously sized master bedroom with an en-suite bathroom, and an additional guest bedroom and bathroom. A highlight of the property is its covered terrace, seamlessly connected to the living space through glass curtains. The flat also includes a garage, as well as a storage room that can double as a bedroom, complete with an adjoining bathroom and natural light source. Residents have access to a communal pool and beautifully landscaped gardens, with the added convenience of direct beach access.

**Piscina** Condominiale

**Categoria** Fronte mare Lusso