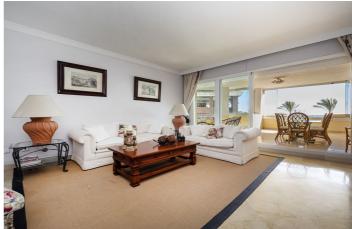

## Costa del Sol, Puerto Banús

This second-floor flat is a beachfront gem located within the La Herradura building. Positioned to face south to east, it offers direct, unobstructed vistas of the beach and the sea, with Puerto Banus just a short stroll away. The interior comprises a comfortable living and dining area, a well-equipped kitchen, a generously sized master bedroom with an en-suite bathroom, and an additional guest bedroom and bathroom. A highlight of the property is its covered terrace, seamlessly connected to the living space through glass curtains. The flat also includes a garage, as well as a storage room that can double as a bedroom, complete with an adjoining bathroom and natural light source. Residents have access to a communal pool and beautifully landscaped gardens, with the added convenience of direct beach access.