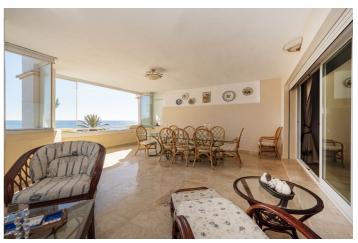

## Costa del Sol, Puerto Banús

This second-floor flat is a beachfront gem located within the La Herradura building. Positioned to face south to east, it offers direct, unobstructed vistas of the beach and the sea, with Puerto Banus just a short stroll away. The interior comprises a comfortable living and dining area, a well-equipped kitchen, a generously sized master bedroom with an en-suite bathroom, and an additional guest bedroom and bathroom. A highlight of the property is its covered terrace, seamlessly connected to the living space through glass curtains. The flat also includes a garage, as well as a storage room that can double as a bedroom, complete with an adjoining bathroom and natural light source. Residents have access to a communal pool and beautifully landscaped gardens, with the added convenience of direct beach access.