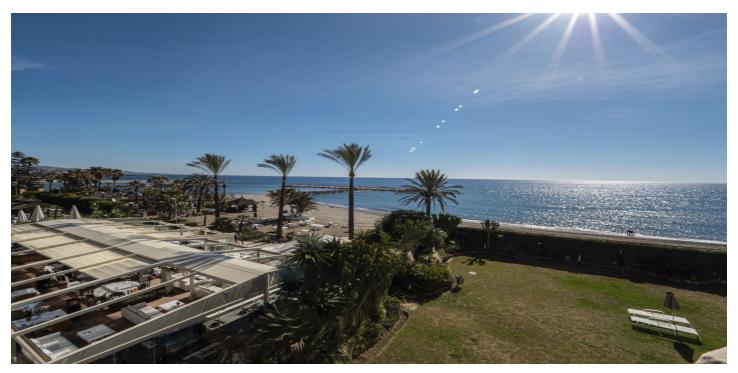

## Costa del Sol, Puerto Banús

This second-floor flat is a beachfront gem located within the La Herradura building. Positioned to face south to east, it offers direct, unobstructed vistas of the beach and the sea, with Puerto Banus just a short stroll away. The interior comprises a comfortable living and dining area, a well-equipped kitchen, a generously sized master bedroom with an en-suite bathroom, and an additional guest bedroom and bathroom. A highlight of the property is its covered terrace, seamlessly connected to the living space through glass curtains. The flat also includes a garage, as well as a storage room that can double as a bedroom, complete with an adjoining bathroom and natural light source. Residents have access to a communal pool and beautifully landscaped gardens, with the added convenience of direct beach access.