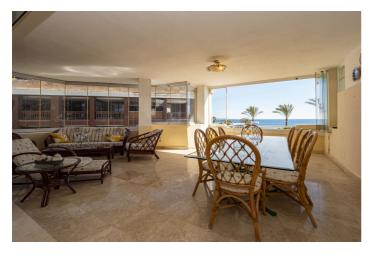

## Costa del Sol, Puerto Banús

This second-floor flat is a beachfront gem located within the La Herradura building. Positioned to face south to east, it offers direct, unobstructed vistas of the beach and the sea, with Puerto Banus just a short stroll away. The interior comprises a comfortable living and dining area, a well-equipped kitchen, a generously sized master bedroom with an en-suite bathroom, and an additional guest bedroom and bathroom. A highlight of the property is its covered terrace, seamlessly connected to the living space through glass curtains. The flat also includes a garage, as well as a storage room that can double as a bedroom, complete with an adjoining bathroom and natural light source. Residents have access to a communal pool and beautifully landscaped gardens, with the added convenience of direct beach access.