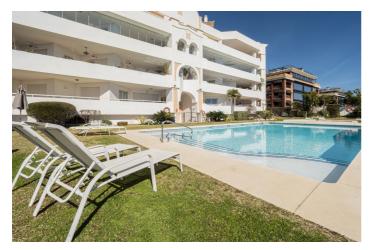

## Costa del Sol, Puerto Banús

This second-floor flat is a beachfront gem located within the La Herradura building. Positioned to face south to east, it offers direct, unobstructed vistas of the beach and the sea, with Puerto Banus just a short stroll away. The interior comprises a comfortable living and dining area, a well-equipped kitchen, a generously sized master bedroom with an en-suite bathroom, and an additional guest bedroom and bathroom. A highlight of the property is its covered terrace, seamlessly connected to the living space through glass curtains. The flat also includes a garage, as well as a storage room that can double as a bedroom, complete with an adjoining bathroom and natural light source. Residents have access to a communal pool and beautifully landscaped gardens, with the added convenience of direct beach access.

## **Features:**

FeaturesOrientationClimate ControlCovered TerraceSouth EastAir Conditioning

Lift

Storage Room Marble Flooring Fitted Wardrobes

Views Setting Pool

Sea Close To Port Communal

Close To Shops Close To Town Beachfront