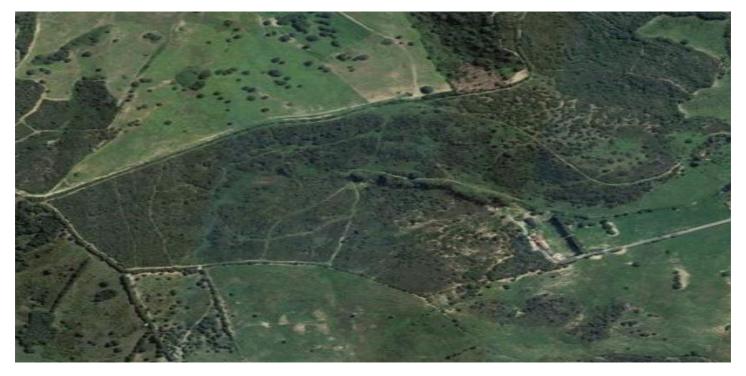

## Costa de la Luz, San Martín de Tesorillo

Extraordinary finca of 370,000 m2 in the area of San Martin del Tesorillo. 15 minutes to Sotogrande. Private road access. Located in a secluded valley with excellent views and near an established polo field. Excellent price for the area of less than 8 euros per square metre. ASK FOR VIDEO! WATER: The finca has 3 or 4 legal and working wells that are currently used to irrigate the trees they have planted there. Access to the farm from the road by a path over the channel of the canalized stream. It is bordered to the west by a stream, to the north and west by several registered farms and to the south by an irrigation canal with water from the Guadiaro river. ELECTRICITY: There is mains electricity supply. VEGETATION: According to the cadastral description, the farm has 2,420 m<sup>2</sup> of irrigated land, 33,382 m<sup>2</sup> of dry land, 109,442 of pastures and the rest of scrub and unproductive. Medium vegetation - dense scrub, eucalyptus, wild olive trees and without significant geographical features. PENDING: The farm has an average slope of 14% North-South from the highest part in the north to the lowest part in the south. BUILDINGS: Inside the farm there is a house-farmhouse in a state of abandonment with a well, a construction in a state of semi-collapse, which for safety reasons is not accessed, although its approximate location is represented on plans and a warehouse. As it currently stands one can only build structures that are related to agricultural and livestock, such as barns, stables, storage units etc.... According to the Seller's architect a boutique / rural hotel is a possibility, however one would have to proceed with a "proyecto de actuación" and present this to the Town Hall and Junta de Andalucia. There is no 100% guarantee that it would get approval, although, there is a possibility. There is the possibility to meet with the Seller's architect as he has connections with the Town Hall. Location, location, location .. \* 1 minute to polo grounds. \* 15 minutes to Sotogrande International School \* 12 minutes to beach and Sotogrande Marina. \* 15 minutes to world class golf. \* 18 minutes to Puerto de la Duquesa. \* 25 minutes to Estepona. \* 35 minutes to Gibraltar or ferry to Morocco. \* 40 minutes to Marbella \* 45 minutes to Tarifa. \* 75 minutes to Malaga Airport. \* 85 minutes to the centre of Malaga.