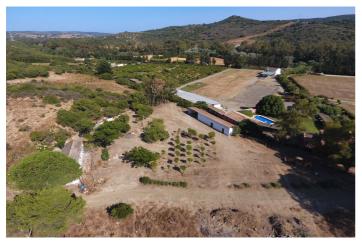

## Costa de la Luz, San Martín de Tesorillo

Extraordinary finca of 370,000 m2 in the area of San Martin del Tesorillo. 15 minutes to Sotogrande. Private road access. Located in a secluded valley with excellent views and near an established polo field. Excellent price for the area of less than 8 euros per square metre. ASK FOR VIDEO! WATER: The finca has 3 or 4 legal and working wells that are currently used to irrigate the trees they have planted there. Access to the farm from the road by a path over the channel of the canalized stream. It is bordered to the west by a stream, to the north and west by several registered farms and to the south by an irrigation canal with water from the Guadiaro river. ELECTRICITY: There is mains electricity supply. VEGETATION: According to the cadastral description, the farm has 2,420 m<sup>2</sup> of irrigated land, 33,382 m<sup>2</sup> of dry land, 109,442 of pastures and the rest of scrub and unproductive. Medium vegetation - dense scrub, eucalyptus, wild olive trees and without significant geographical features. PENDING: The farm has an average slope of 14% North-South from the highest part in the north to the lowest part in the south. BUILDINGS: Inside the farm there is a house-farmhouse in a state of abandonment with a well, a construction in a state of semi-collapse, which for safety reasons is not accessed, although its approximate location is represented on plans and a warehouse. As it currently stands one can only build structures that are related to agricultural and livestock, such as barns, stables, storage units etc.... According to the Seller's architect a boutique / rural hotel is a possibility, however one would have to proceed with a "proyecto de actuación" and present this to the Town Hall and Junta de Andalucia. There is no 100% guarantee that it would get approval, although, there is a possibility. There is the possibility to meet with the Seller's architect as he has connections with the Town Hall. Location, location, location .. \* 1 minute to polo grounds. \* 15 minutes to Sotogrande International School \* 12 minutes to beach and Sotogrande Marina. \* 15 minutes to world class golf. \* 18 minutes to Puerto de la Duquesa. \* 25 minutes to Estepona. \* 35 minutes to Gibraltar or ferry to Morocco. \* 40 minutes to Marbella \* 45 minutes to Tarifa. \* 75 minutes to Malaga Airport. \* 85 minutes to the centre of Malaga.