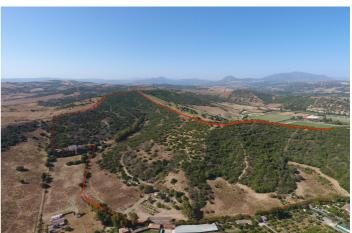

## Costa de la Luz, San Martín de Tesorillo

Extraordinary finca of 370,000 m2 in the area of San Martin del Tesorillo. 15 minutes to Sotogrande. Private road access. Located in a secluded valley with excellent views and near an established polo field. Excellent price for the area of less than 8 euros per square metre. ASK FOR VIDEO! WATER: The finca has 3 or 4 legal and working wells that are currently used to irrigate the trees they have planted there. Access to the farm from the road by a path over the channel of the canalized stream. It is bordered to the west by a stream, to the north and west by several registered farms and to the south by an irrigation canal with water from the Guadiaro river. ELECTRICITY: There is mains electricity supply. VEGETATION: According to the cadastral description, the farm has 2,420 m<sup>2</sup> of irrigated land, 33,382 m<sup>2</sup> of dry land, 109,442 of pastures and the rest of scrub and unproductive. Medium vegetation - dense scrub, eucalyptus, wild olive trees and without significant geographical features. PENDING: The farm has an average slope of 14% North-South from the highest part in the north to the lowest part in the south. BUILDINGS: Inside the farm there is a house-farmhouse in a state of abandonment with a well, a construction in a state of semi-collapse, which for safety reasons is not accessed, although its approximate location is represented on plans and a warehouse. As it currently stands one can only build structures that are related to agricultural and livestock, such as barns, stables, storage units etc.... According to the Seller's architect a boutique / rural hotel is a possibility, however one would have to proceed with a "proyecto de actuación" and present this to the Town Hall and Junta de Andalucia. There is no 100% guarantee that it would get approval, although, there is a possibility. There is the possibility to meet with the Seller's architect as he has connections with the Town Hall. Location, location, location .. \* 1 minute to polo grounds. \* 15 minutes to Sotogrande International School \* 12 minutes to beach and Sotogrande Marina. \* 15 minutes to world class golf. \* 18 minutes to Puerto de la Duquesa. \* 25 minutes to Estepona. \* 35 minutes to Gibraltar or ferry to Morocco. \* 40 minutes to Marbella \* 45 minutes to Tarifa. \* 75 minutes to Malaga Airport. \* 85 minutes to the centre of Malaga.