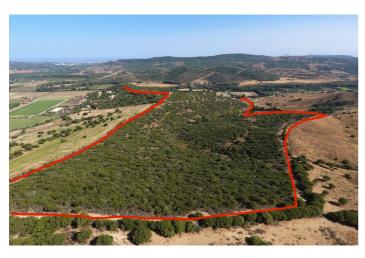

## Costa de la Luz, San Martín de Tesorillo

Extraordinary finca of 370,000 m2 in the area of San Martin del Tesorillo. 15 minutes to Sotogrande. Private road access. Located in a secluded valley with excellent views and near an established polo field. Excellent price for the area of less than 8 euros per square metre. ASK FOR VIDEO! WATER: The finca has 3 or 4 legal and working wells that are currently used to irrigate the trees they have planted there. Access to the farm from the road by a path over the channel of the canalized stream. It is bordered to the west by a stream, to the north and west by several registered farms and to the south by an irrigation canal with water from the Guadiaro river. ELECTRICITY: There is mains electricity supply. VEGETATION: According to the cadastral description, the farm has 2,420 m<sup>2</sup> of irrigated land, 33,382 m<sup>2</sup> of dry land, 109,442 of pastures and the rest of scrub and unproductive. Medium vegetation - dense scrub, eucalyptus, wild olive trees and without significant geographical features. PENDING: The farm has an average slope of 14% North-South from the highest part in the north to the lowest part in the south. BUILDINGS: Inside the farm there is a house-farmhouse in a state of abandonment with a well, a construction in a state of semi-collapse, which for safety reasons is not accessed, although its approximate location is represented on plans and a warehouse. As it currently stands one can only build structures that are related to agricultural and livestock, such as barns, stables, storage units etc.... According to the Seller's architect a boutique / rural hotel is a possibility, however one would have to proceed with a "proyecto de actuación" and present this to the Town Hall and Junta de Andalucia. There is no 100% guarantee that it would get approval, although, there is a possibility. There is the possibility to meet with the Seller's architect as he has connections with the Town Hall. Location, location, location .. \* 1 minute to polo grounds. \* 15 minutes to Sotogrande International School \* 12 minutes to beach and Sotogrande Marina. \* 15 minutes to world class golf. \* 18 minutes to Puerto de la Duquesa. \* 25 minutes to Estepona. \* 35 minutes to Gibraltar or ferry to Morocco. \* 40 minutes to Marbella \* 45 minutes to Tarifa. \* 75 minutes to Malaga Airport. \* 85 minutes to the centre of Malaga.