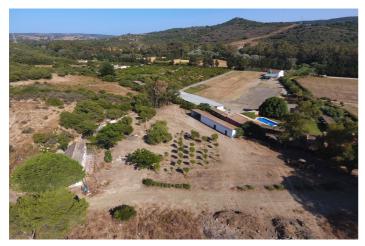

## Costa de la Luz, San Martín de Tesorillo

Extraordinary finca of 370,000 m2 in the area of San Martin del Tesorillo. 15 minutes to Sotogrande. Private road access. Located in a secluded valley with excellent views and near an established polo field. Excellent price for the area of less than 8 euros per square metre. ASK FOR VIDEO! WATER: The finca has 3 or 4 legal and working wells that are currently used to irrigate the trees they have planted there. Access to the farm from the road by a path over the channel of the canalized stream. It is bordered to the west by a stream, to the north and west by several registered farms and to the south by an irrigation canal with water from the Guadiaro river. ELECTRICITY: There is mains electricity supply. VEGETATION: According to the cadastral description, the farm has 2,420 m<sup>2</sup> of irrigated land, 33,382 m<sup>2</sup> of dry land, 109,442 of pastures and the rest of scrub and unproductive. Medium vegetation - dense scrub, eucalyptus, wild olive trees and without significant geographical features. PENDING: The farm has an average slope of 14% North-South from the highest part in the north to the lowest part in the south. BUILDINGS: Inside the farm there is a house-farmhouse in a state of abandonment with a well, a construction in a state of semi-collapse, which for safety reasons is not accessed, although its approximate location is represented on plans and a warehouse. As it currently stands one can only build structures that are related to agricultural and livestock, such as barns, stables, storage units etc.... According to the Seller's architect a boutique / rural hotel is a possibility, however one would have to proceed with a "proyecto de actuación" and present this to the Town Hall and Junta de Andalucia. There is no 100% guarantee that it would get approval, although, there is a possibility. There is the possibility to meet with the Seller's architect as he has connections with the Town Hall. Location, location, location .. \* 1 minute to polo grounds. \* 15 minutes to Sotogrande International School \* 12 minutes to beach and Sotogrande Marina. \* 15 minutes to world class golf. \* 18 minutes to Puerto de la Duquesa. \* 25 minutes to Estepona. \* 35 minutes to Gibraltar or ferry to Morocco. \* 40 minutes to Marbella \* 45 minutes to Tarifa. \* 75 minutes to Malaga Airport. \* 85 minutes to the centre of Malaga.