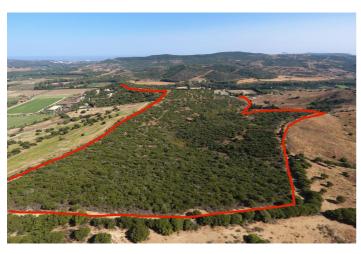

## Costa de la Luz, San Martín de Tesorillo

Extraordinary finca of 370,000 m2 in the area of San Martin del Tesorillo. 15 minutes to Sotogrande. Private road access. Located in a secluded valley with excellent views and near an established polo field. Excellent price for the area of less than 8 euros per square metre. ASK FOR VIDEO! WATER: The finca has 3 or 4 legal and working wells that are currently used to irrigate the trees they have planted there. Access to the farm from the road by a path over the channel of the canalized stream. It is bordered to the west by a stream, to the north and west by several registered farms and to the south by an irrigation canal with water from the Guadiaro river. ELECTRICITY: There is mains electricity supply. VEGETATION: According to the cadastral description, the farm has 2,420 m<sup>2</sup> of irrigated land, 33,382 m<sup>2</sup> of dry land, 109,442 of pastures and the rest of scrub and unproductive. Medium vegetation - dense scrub, eucalyptus, wild olive trees and without significant geographical features. PENDING: The farm has an average slope of 14% North-South from the highest part in the north to the lowest part in the south. BUILDINGS: Inside the farm there is a house-farmhouse in a state of abandonment with a well, a construction in a state of semi-collapse, which for safety reasons is not accessed, although its approximate location is represented on plans and a warehouse. As it currently stands one can only build structures that are related to agricultural and livestock, such as barns, stables, storage units etc.... According to the Seller's architect a boutique / rural hotel is a possibility, however one would have to proceed with a "proyecto de actuación" and present this to the Town Hall and Junta de Andalucia. There is no 100% guarantee that it would get approval, although, there is a possibility. There is the possibility to meet with the Seller's architect as he has connections with the Town Hall. Location, location, location .. \* 1 minute to polo grounds. \* 15 minutes to Sotogrande International School \* 12 minutes to beach and Sotogrande Marina. \* 15 minutes to world class golf. \* 18 minutes to Puerto de la Duquesa. \* 25 minutes to Estepona. \* 35 minutes to Gibraltar or ferry to Morocco. \* 40 minutes to Marbella \* 45 minutes to Tarifa. \* 75 minutes to Malaga Airport. \* 85 minutes to the centre of Malaga.