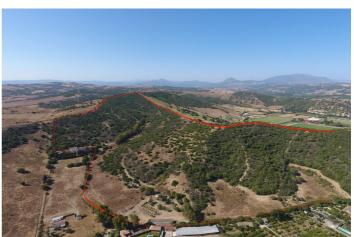

## Costa de la Luz, San Martín de Tesorillo

Extraordinary finca of 370,000 m2 in the area of San Martin del Tesorillo. 15 minutes to Sotogrande. Private road access. Located in a secluded valley with excellent views and near an established polo field. Excellent price for the area of less than 8 euros per square metre. ASK FOR VIDEO! WATER: The finca has 3 or 4 legal and working wells that are currently used to irrigate the trees they have planted there. Access to the farm from the road by a path over the channel of the canalized stream. It is bordered to the west by a stream, to the north and west by several registered farms and to the south by an irrigation canal with water from the Guadiaro river. ELECTRICITY: There is mains electricity supply. VEGETATION: According to the cadastral description, the farm has 2,420 m<sup>2</sup> of irrigated land, 33,382 m<sup>2</sup> of dry land, 109,442 of pastures and the rest of scrub and unproductive. Medium vegetation - dense scrub, eucalyptus, wild olive trees and without significant geographical features. PENDING: The farm has an average slope of 14% North-South from the highest part in the north to the lowest part in the south. BUILDINGS: Inside the farm there is a house-farmhouse in a state of abandonment with a well, a construction in a state of semi-collapse, which for safety reasons is not accessed, although its approximate location is represented on plans and a warehouse. As it currently stands one can only build structures that are related to agricultural and livestock, such as barns, stables, storage units etc.... According to the Seller's architect a boutique / rural hotel is a possibility, however one would have to proceed with a "proyecto de actuación" and present this to the Town Hall and Junta de Andalucia. There is no 100% guarantee that it would get approval, although, there is a possibility. There is the possibility to meet with the Seller's architect as he has connections with the Town Hall. Location, location, location .. \* 1 minute to polo grounds. \* 15 minutes to Sotogrande International School \* 12 minutes to beach and Sotogrande Marina. \* 15 minutes to world class golf. \* 18 minutes to Puerto de la Duquesa. \* 25 minutes to Estepona. \* 35 minutes to Gibraltar or ferry to Morocco. \* 40 minutes to Marbella \* 45 minutes to Tarifa. \* 75 minutes to Malaga Airport. \* 85 minutes to the centre of Malaga.