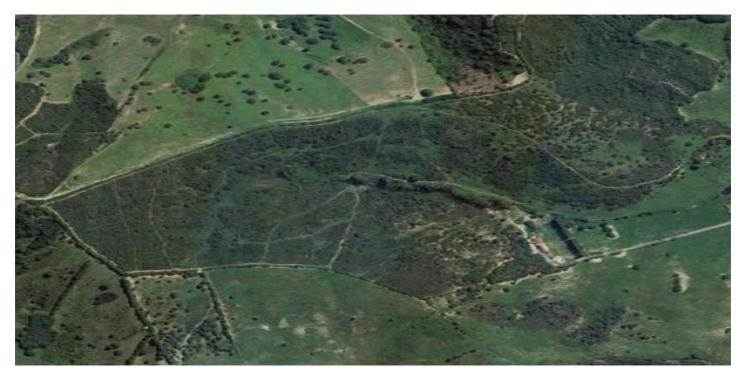

## Costa de la Luz, San Martín de Tesorillo

Extraordinary finca of 370,000 m2 in the area of San Martin del Tesorillo. 15 minutes to Sotogrande. Private road access. Located in a secluded valley with excellent views and near an established polo field. Excellent price for the area of less than 8 euros per square metre. ASK FOR VIDEO! WATER: The finca has 3 or 4 legal and working wells that are currently used to irrigate the trees they have planted there. Access to the farm from the road by a path over the channel of the canalized stream. It is bordered to the west by a stream, to the north and west by several registered farms and to the south by an irrigation canal with water from the Guadiaro river. ELECTRICITY: There is mains electricity supply. VEGETATION: According to the cadastral description, the farm has 2,420 m<sup>2</sup> of irrigated land, 33,382 m<sup>2</sup> of dry land, 109,442 of pastures and the rest of scrub and unproductive. Medium vegetation - dense scrub, eucalyptus, wild olive trees and without significant geographical features. PENDING: The farm has an average slope of 14% North-South from the highest part in the north to the lowest part in the south. BUILDINGS: Inside the farm there is a house-farmhouse in a state of abandonment with a well, a construction in a state of semi-collapse, which for safety reasons is not accessed, although its approximate location is represented on plans and a warehouse. As it currently stands one can only build structures that are related to agricultural and livestock, such as barns, stables, storage units etc.... According to the Seller's architect a boutique / rural hotel is a possibility, however one would have to proceed with a "proyecto de actuación" and present this to the Town Hall and Junta de Andalucia. There is no 100% guarantee that it would get approval, although, there is a possibility. There is the possibility to meet with the Seller's architect as he has connections with the Town Hall. Location, location, location .. \* 1 minute to polo grounds. \* 15 minutes to Sotogrande International School \* 12 minutes to beach and Sotogrande Marina. \* 15 minutes to world class golf. \* 18 minutes to Puerto de la Duquesa. \* 25 minutes to Estepona. \* 35 minutes to Gibraltar or ferry to Morocco. \* 40 minutes to Marbella \* 45 minutes to Tarifa. \* 75 minutes to Malaga Airport. \* 85 minutes to the centre of Malaga.