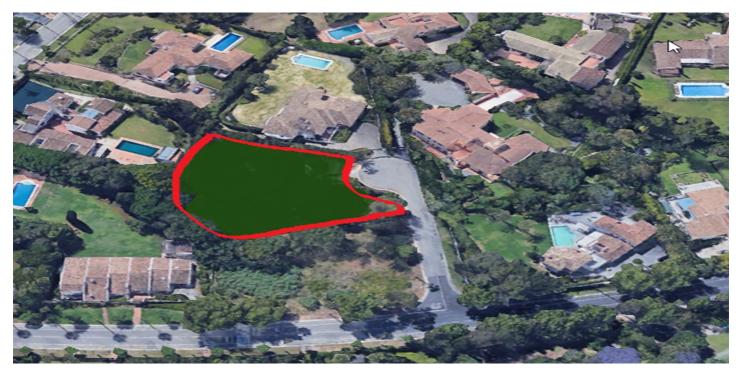

## 1,895,000 €

Reference: R4693681 Plot Size: 2,301m<sup>2</sup>

## Costa de la Luz, Sotogrande Costa

Introducing an opportunity in the prestigious Sotogrande urbanization, in the coveted location of Kings and Queens.

This 2301m2 plot of land offers the perfect canvas to build your dream home. Included is a project designed by the renowned architectural firm Benjumea, for a 1150m2 villa. The property will boast five bedrooms with their own bathrooms, as well as multiple spaces designed to provide different atmospheres and comforts.