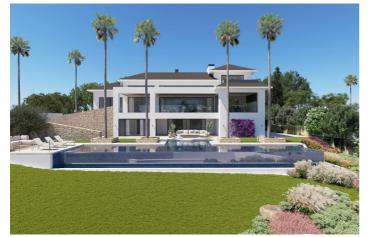

## Costa de la Luz, Sotogrande Costa

Introducing an opportunity in the prestigious Sotogrande urbanization, in the coveted location of Kings and Queens.

This 2301m2 plot of land offers the perfect canvas to build your dream home. Included is a project designed by the renowned architectural firm Benjumea, for a 1150m2 villa. The property will boast five bedrooms with their own bathrooms, as well as multiple spaces designed to provide different atmospheres and comforts.

Best of all, the project and licenses all in place and construction can commence immediately. Imagine, you could start making your dream home a reality tomorrow!

Furthermore, the plot comes with a well with all the necessary paperwork for irrigation water supply, ensuring a lush garden to enjoy outdoor living in this exclusive enclave.