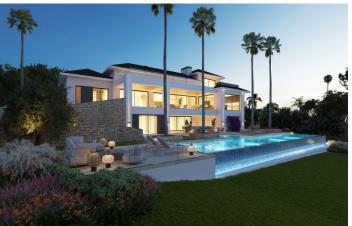

## Costa de la Luz, Sotogrande Costa

Introducing an opportunity in the prestigious Sotogrande urbanization, in the coveted location of Kings and Queens.

This 2301m2 plot of land offers the perfect canvas to build your dream home. Included is a project designed by the renowned architectural firm Benjumea, for a 1150m2 villa. The property will boast five bedrooms with their own bathrooms, as well as multiple spaces designed to provide different atmospheres and comforts.

This home is designed with the finest finishes and amenities that Sotogrande has to offer, ensuring an unparalleled luxury lifestyle.

Don't miss the opportunity to be the proud owner of this magnificent property in one of the most exclusive locations on the Spanish coast. Contact us today for more details and to make an appointment!!