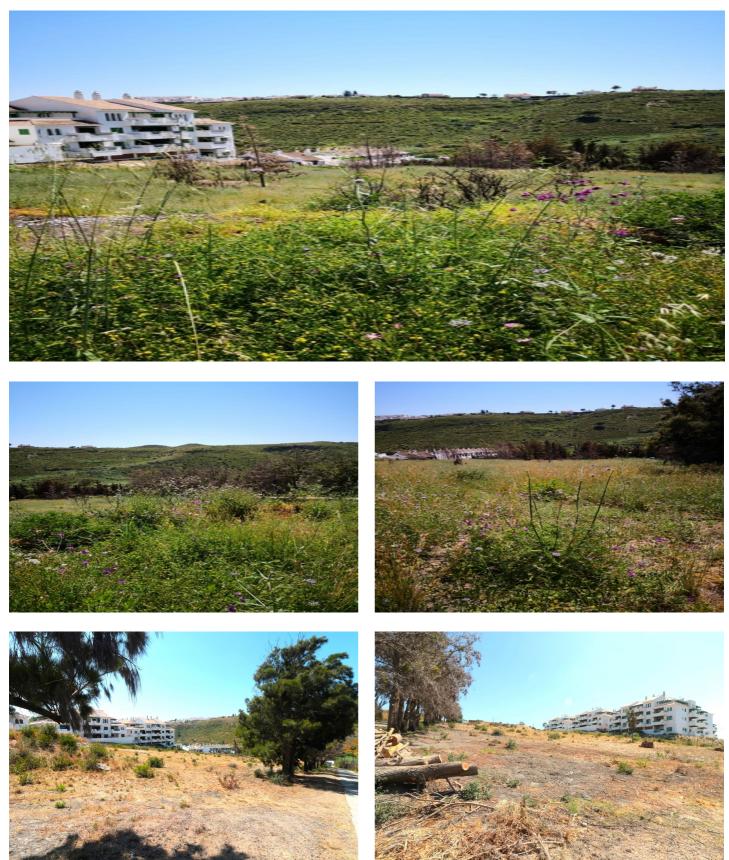

## Costa del Sol, Manilva

AMAZING PLOT of 8.000m2!!! Unique investment opportunity in excellent location with all infrastructure - asphalted roads, water for irrigation, electricity, fibre telecommunications and sewerage. Just a short drive away from Sabinillas and the sandy beaches in Manilva. In a very quiet area, surrounded by peace and nature, but still close to all amenities. In the sector there are mostly private homes in the urbanized roads of the Sector. WE HIGHLY RECOMMEND A VIEWING!!!!