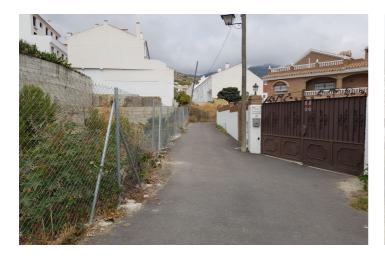

## Costa del Sol, Benalmadena Pueblo

Bank repossessed urban land designated for the construction of up to 22 single family homes or a two storey building situated in the centre of Benalmadena Pueblo. This plot is a total size of 1.370m2 with a build allowance of 1.900m2 above ground and this does not include the patio and terrace areas. The retaining walls and foundations have already been put into place at a great cost, so most of the ground work is already prepared. The plot has a south west orientation with views to the sea and the coastline of Benalmadena. Ideally located within walking distance to the centre of the town, transport links and a 20 minute drive to the centre of Malaga, the land is an excellent investment and development opportunity.