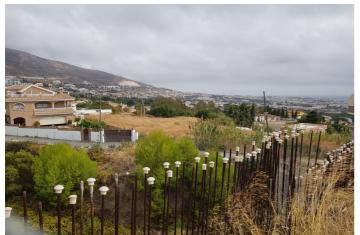

## Costa del Sol, Benalmadena Pueblo

Bank repossessed urban land designated for the construction of up to 22 single family homes or a two storey building situated in the centre of Benalmadena Pueblo. This plot is a total size of 1.370m2 with a build allowance of 1.900m2 above ground and this does not include the patio and terrace areas. The retaining walls and foundations have already been put into place at a great cost, so most of the ground work is already prepared. The plot has a south west orientation with views to the sea and the coastline of Benalmadena. Ideally located within walking distance to the centre of the town, transport links and a 20 minute drive to the centre of Malaga, the land is an excellent investment and development opportunity.