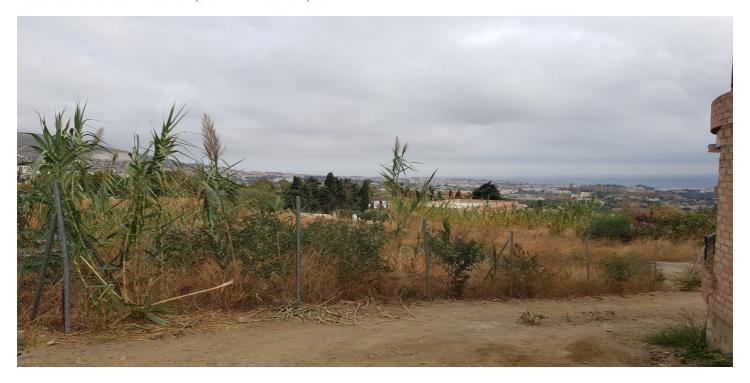

## Costa del Sol, Benalmadena Pueblo

Bank repossessed urban land designated for the construction of up to 22 single family homes or a two storey building situated in the centre of Benalmadena Pueblo. This plot is a total size of 1.370m2 with a build allowance of 1.900m2 above ground and this does not include the patio and terrace areas. The retaining walls and foundations have already been put into place at a great cost, so most of the ground work is already prepared. The plot has a south west orientation with views to the sea and the coastline of Benalmadena. Ideally located within walking distance to the centre of the town, transport links and a 20 minute drive to the centre of Malaga, the land is an excellent investment and development opportunity.