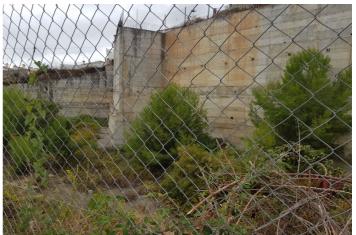

## Costa del Sol, Benalmadena Pueblo

Bank repossessed urban land designated for the construction of up to 22 single family homes or a two storey building situated in the centre of Benalmadena Pueblo. This plot is a total size of 1.370m2 with a build allowance of 1.900m2 above ground and this does not include the patio and terrace areas. The retaining walls and foundations have already been put into place at a great cost, so most of the ground work is already prepared. The plot has a south west orientation with views to the sea and the coastline of Benalmadena. Ideally located within walking distance to the centre of the town, transport links and a 20 minute drive to the centre of Malaga, the land is an excellent investment and development opportunity.