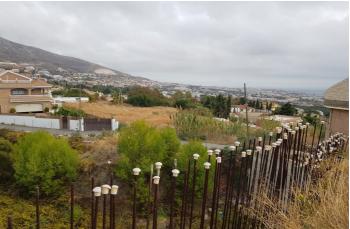

## Costa del Sol, Benalmadena Pueblo

Bank repossessed urban land designated for the construction of up to 22 single family homes or a two storey building situated in the centre of Benalmadena Pueblo. This plot is a total size of 1.370m2 with a build allowance of 1.900m2 above ground and this does not include the patio and terrace areas. The retaining walls and foundations have already been put into place at a great cost, so most of the ground work is already prepared. The plot has a south west orientation with views to the sea and the coastline of Benalmadena. Ideally located within walking distance to the centre of the town, transport links and a 20 minute drive to the centre of Malaga, the land is an excellent investment and development opportunity.