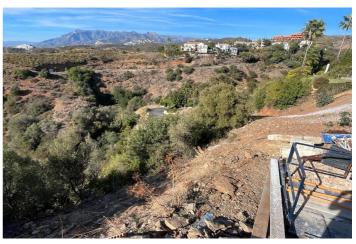

## Costa del Sol, El Rosario

A south-west orientated building plot in East Marbella's gorgeous residential estate known as El Rosario.

The project has been accepted and approved and the Town Hall will publish the license.

The plot has been connected to the municipal sewage system the cost covered by current owner...a pre-requisite for development.

This is an opportunity to develop a luxury home with fabulous views over the Marbella countryside and golf course to the Mediterranean Sea.

El Rosario building plot...Marbella East.

A residential plot to build a villa that will have orientation to the west giving spectacular views to the Marbella las Nieves mountain range and also to the sea.

An opportunity to build a fabulous home within 8 minutes of Marbella Town and within 4 minutes of the beach.