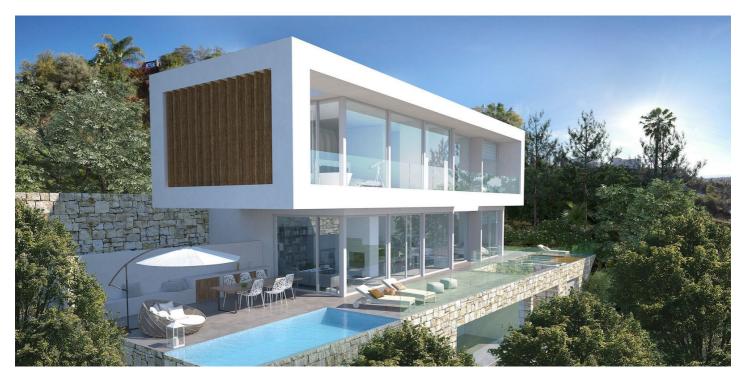

## Costa del Sol, El Rosario

A south-west orientated building plot in East Marbella's gorgeous residential estate known as El Rosario.

The project has been accepted and approved and the Town Hall will publish the license.

The plot has been connected to the municipal sewage system the cost covered by current owner...a pre-requisite for development.

This is an opportunity to develop a luxury home with fabulous views over the Marbella countryside and golf course to the Mediterranean Sea.

This plot has a building coefficient of 0.30 allowing therefore for a luxury home with above-ground build size of up to 323 sqm. Additional space can be made in the basement.

El Rosario is undergoing a mandatory update to connect each home to the mains sewage system, and this plot has the infrastructure in place and already paid for at a cost of 12,000 euro.

El Rosario building plot...Marbella East.

A residential plot to build a villa that will have orientation to the west giving spectacular views to the Marbella las Nieves mountain range and also to the sea.

An opportunity to build a fabulous home within 8 minutes of Marbella Town and within 4 minutes of the beach.