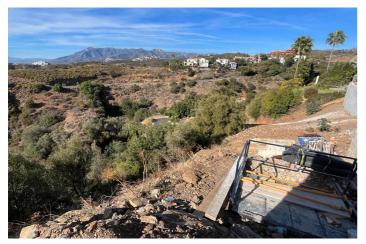

## Costa del Sol, El Rosario

A south-west orientated building plot in East Marbella's gorgeous residential estate known as El Rosario.

The project has been accepted and approved and the Town Hall will publish the license.

The plot has been connected to the municipal sewage system the cost covered by current owner...a pre-requisite for development.

This is an opportunity to develop a luxury home with fabulous views over the Marbella countryside and golf course to the Mediterranean Sea.

El Rosario building plot...Marbella East.

A residential plot to build a villa that will have orientation to the west giving spectacular views to the Marbella las Nieves mountain range and also to the sea.

An opportunity to build a fabulous home within 8 minutes of Marbella Town and within 4 minutes of the beach.