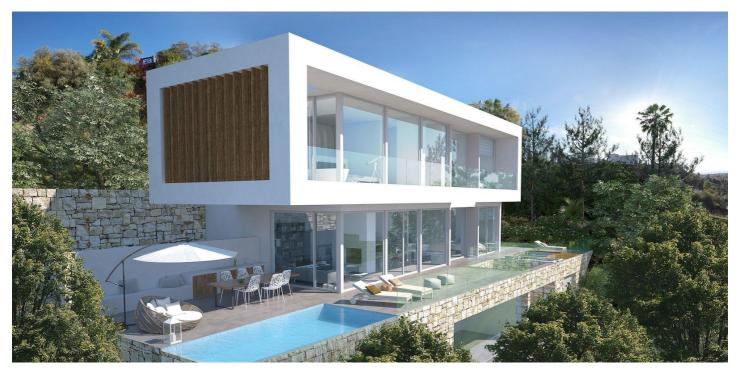

## Costa del Sol, El Rosario

A south-west orientated building plot in East Marbella's gorgeous residential estate known as El Rosario.

The project has been accepted and approved and the Town Hall will publish the license.

The plot has been connected to the municipal sewage system the cost covered by current owner...a pre-requisite for development.

This is an opportunity to develop a luxury home with fabulous views over the Marbella countryside and golf course to the Mediterranean Sea.

This plot has a building coefficient of 0.30 allowing therefore for a luxury home with above-ground build size of up to 323 sqm. Additional space can be made in the basement.

El Rosario is undergoing a mandatory update to connect each home to the mains sewage system, and this plot has the infrastructure in place and already paid for at a cost of 12,000 euro.

El Rosario building plot...Marbella East.

A residential plot to build a villa that will have orientation to the west giving spectacular views to the Marbella las Nieves mountain range and also to the sea.

An opportunity to build a fabulous home within 8 minutes of Marbella Town and within 4 minutes of the beach.