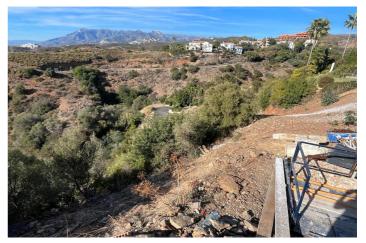

## Costa del Sol, El Rosario

A south-west orientated building plot in East Marbella's gorgeous residential estate known as El Rosario.

The project has been accepted and approved and the Town Hall will publish the license.

The plot has been connected to the municipal sewage system the cost covered by current owner...a pre-requisite for development.

This is an opportunity to develop a luxury home with fabulous views over the Marbella countryside and golf course to the Mediterranean Sea.

El Rosario building plot...Marbella East.

A residential plot to build a villa that will have orientation to the west giving spectacular views to the Marbella las Nieves mountain range and also to the sea.

An opportunity to build a fabulous home within 8 minutes of Marbella Town and within 4 minutes of the beach.