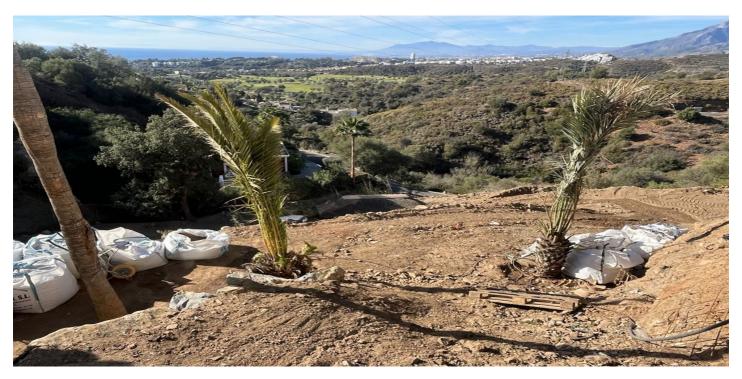

The plot has been connected to the municipal sewage system the cost covered by current owner...a pre-requisite for development.

The plot is clean and ready for it's new owner to design their dream home.

This plot has great potential to build a large home of 446 sqm with additional basement allowing for a superb luxury residence.

El Rosario is undergoing a mandatory update to connect each home to the mains sewage system, and this plot has the infrastructure in place and already paid for at a cost of 12,000 euro.

A residential plot to build a villa that will have orientation to the west giving spectacular views to the Marbella las Nieves mountain range and also to the sea.

An opportunity to build a fabulous home within 8 minutes of Marbella Town and within 4 minutes of the beach.