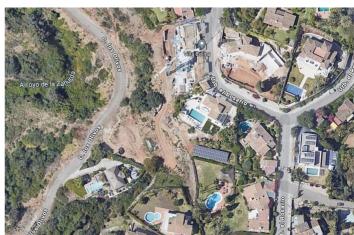

El Rosario building plot...Marbella East.

Building coefficient of 0.30

Meaning that the villa can be built with 446.1 sqm above ground.

This is one of 2 plots that are next to each other.

This one has south-west orientation.