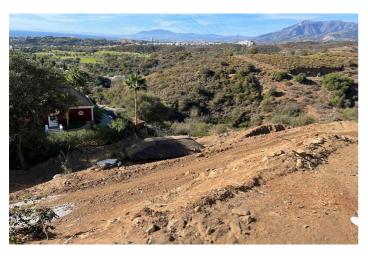

The plot has been connected to the municipal sewage system the cost covered by current owner...a pre-requisite for development.

The plot is clean and ready for it's new owner to design their dream home.

This plot has great potential to build a large home of 446 sqm with additional basement allowing for a superb luxury residence.

El Rosario is undergoing a mandatory update to connect each home to the mains sewage system, and this plot has the infrastructure in place and already paid for at a cost of 12,000 euro.