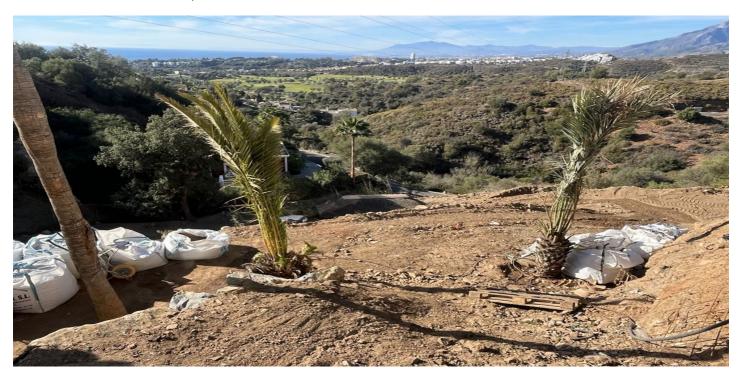

The plot has been connected to the municipal sewage system the cost covered by current owner...a pre-requisite for development.

The plot is clean and ready for it's new owner to design their dream home.

This plot has great potential to build a large home of 446 sqm with additional basement allowing for a superb luxury residence.

El Rosario is undergoing a mandatory update to connect each home to the mains sewage system, and this plot has the infrastructure in place and already paid for at a cost of 12,000 euro.

A residential plot to build a villa that will have orientation to the west giving spectacular views to the Marbella las Nieves mountain range and also to the sea.

An opportunity to build a fabulous home within 8 minutes of Marbella Town and within 4 minutes of the beach.