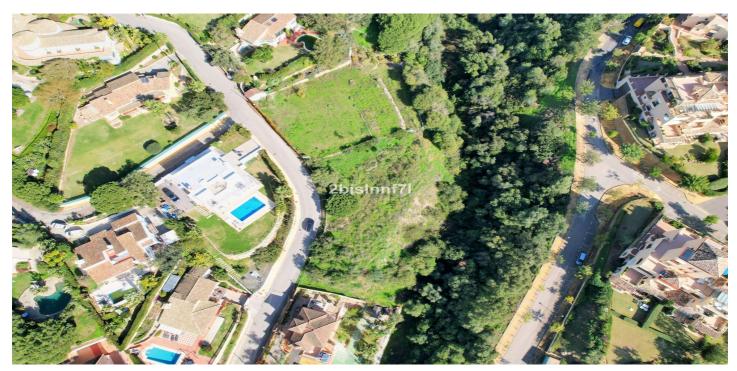

## Residential Plot for sale in Elviria, Marbella

680.000€

Reference: R4178989 Plot Size: 1.620m<sup>2</sup>

## Costa del Sol, Elviria

Large (1.620m2) Bulding PLOT in central Elviria walking distance to commercial center beach and restaurants with sunny position and some sea views Design your stylish modern dream villa According to the classification of the plot, UE-4 (0.20), the urban parameters to be met, \* Occupation: 25% of the plot area. the maximum occupation would be  $405.00 \text{ m}^2$ . \* Buildable:  $0.20 \text{ m}^2$  /  $\text{m}^2$ . maximum buildable would be  $306.00 \text{ m}^2$ . \* Retranqueos to public and private boundaries: 3 m \* Maximum height: PB + 1 (7.0 m), according to PGOU 86 \*At the moment this plot is affected by a reduction in the buildability due to being close to the "green zone".