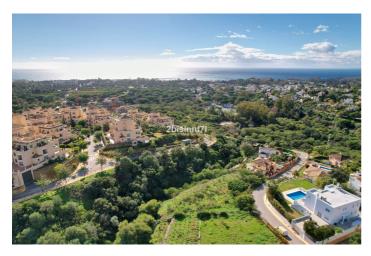

## Residential Plot for sale in Elviria, Marbella

680.000€

Reference: R4178989 Plot Size: 1.620m<sup>2</sup>

## Costa del Sol, Elviria

Large (1.620m2) Bulding PLOT in central Elviria walking distance to commercial center beach and restaurants with sunny position and some sea views Design your stylish modern dream villa According to the classification of the plot, UE-4 (0.20), the urban parameters to be met, \* Occupation: 25% of the plot area. the maximum occupation would be  $405.00 \text{ m}^2$ . \* Buildable:  $0.20 \text{ m}^2$  /  $\text{m}^2$ . maximum buildable would be  $306.00 \text{ m}^2$ . \* Retranqueos to public and private boundaries: 3 m \* Maximum height: PB + 1 (7.0 m), according to PGOU 86 \*At the moment this plot is affected by a reduction in the buildability due to being close to the "green zone".