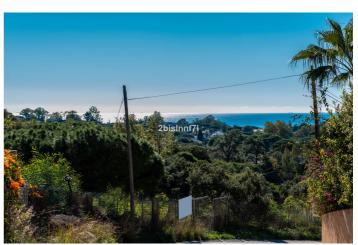

## Costa del Sol, Elviria

Large (1.620m2) Bulding PLOT in central Elviria walking distance to commercial center beach and restaurants with sunny position and some sea views Design your stylish modern dream villa According to the classification of the plot, UE-4 (0.20), the urban parameters to be met, \* Occupation: 25% of the plot area. the maximum occupation would be  $405.00 \text{ m}^2$ . \* Buildable:  $0.20 \text{ m}^2$  /  $\text{m}^2$ . maximum buildable would be  $306.00 \text{ m}^2$ . \* Retranqueos to public and private boundaries: 3 m \* Maximum height: PB + 1 (7.0 m), according to PGOU 86 \*At the moment this plot is affected by a reduction in the buildability due to being close to the "green zone".