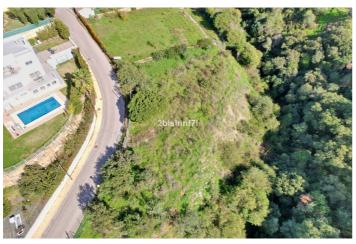

## Costa del Sol, Elviria

Large (1.620m2) Bulding PLOT in central Elviria walking distance to commercial center beach and restaurants with sunny position and some sea views Design your stylish modern dream villa According to the classification of the plot, UE-4 (0.20), the urban parameters to be met, \* Occupation: 25% of the plot area. the maximum occupation would be  $405.00 \text{ m}^2$ . \* Buildable:  $0.20 \text{ m}^2$  /  $\text{m}^2$ . maximum buildable would be  $306.00 \text{ m}^2$ . \* Retranqueos to public and private boundaries: 3 m \* Maximum height: PB + 1 (7.0 m), according to PGOU 86 \*At the moment this plot is affected by a reduction in the buildability due to being close to the "green zone".