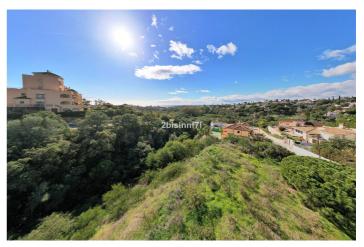

## Costa del Sol, Elviria

Large (1.620m2) Bulding PLOT in central Elviria walking distance to commercial center beach and restaurants with sunny position and some sea views Design your stylish modern dream villa According to the classification of the plot, UE-4 (0.20), the urban parameters to be met, \* Occupation: 25% of the plot area. the maximum occupation would be  $405.00 \text{ m}^2$ . \* Buildable:  $0.20 \text{ m}^2$  /  $\text{m}^2$ . maximum buildable would be  $306.00 \text{ m}^2$ . \* Retranqueos to public and private boundaries: 3 m \* Maximum height: PB + 1 (7.0 m), according to PGOU 86 \*At the moment this plot is affected by a reduction in the buildability due to being close to the "green zone".