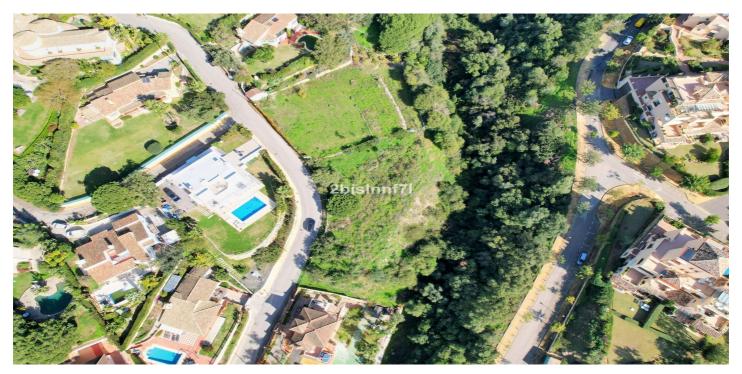

## Residential Plot for sale in Elviria, Marbella

680,000€

Reference: R4178989 Plot Size: 1,620m<sup>2</sup>

## Costa del Sol, Elviria

Large (1.620m2) Bulding PLOT in central Elviria walking distance to commercial center beach and restaurants with sunny position and some sea views Design your stylish modern dream villa According to the classification of the plot, UE-4 (0.20), the urban parameters to be met, \* Occupation: 25% of the plot area. the maximum occupation would be  $405.00 \text{ m}^2$ . \* Buildable:  $0.20 \text{ m}^2$  /  $\text{m}^2$ . maximum buildable would be  $306.00 \text{ m}^2$ . \* Retranqueos to public and private boundaries: 3 m \* Maximum height: PB + 1 (7.0 m), according to PGOU 86 \*At the moment this plot is affected by a reduction in the buildability due to being close to the "green zone".