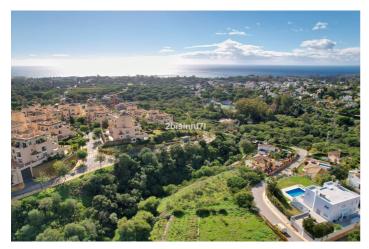

## Residential Plot for sale in Elviria, Marbella

680,000€

Reference: R4178989 Plot Size: 1,620m<sup>2</sup>

## Costa del Sol, Elviria

Large (1.620m2) Bulding PLOT in central Elviria walking distance to commercial center beach and restaurants with sunny position and some sea views Design your stylish modern dream villa According to the classification of the plot, UE-4 (0.20), the urban parameters to be met, \* Occupation: 25% of the plot area. the maximum occupation would be  $405.00 \text{ m}^2$ . \* Buildable:  $0.20 \text{ m}^2$  /  $\text{m}^2$ . maximum buildable would be  $306.00 \text{ m}^2$ . \* Retranqueos to public and private boundaries: 3 m \* Maximum height: PB + 1 (7.0 m), according to PGOU 86 \*At the moment this plot is affected by a reduction in the buildability due to being close to the "green zone".