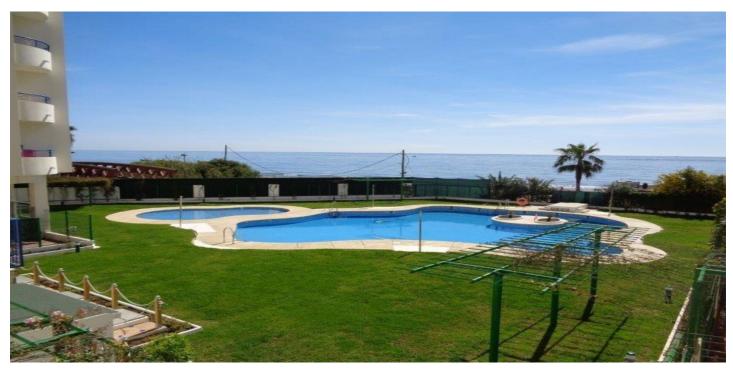

## Costa del Sol, Marbella Town

This apartment is located on the front line of one of the best beaches in Marbella, offering a privileged location to enjoy the sun and the sea. It is also situated in a wider setting of natural sand . It is bright and has a private terrace, ideal for relaxing and enjoying the sea and pool views. Imagine waking up every morning to the sound of the waves and being able to have breakfast outdoors while enjoying these fantastic views. It is situated only 15 minute walk from the centre of Marbella. This way, you will be able to enjoy the charm of its traditional style streets with good atmosphere, shops, restaurants and other services that the area has to offer. Sold furnished. Garage included

## **Features:**

Е

| Features         | Orientation              | <b>Climate Control</b> |
|------------------|--------------------------|------------------------|
| Covered Terrace  | West                     | Air Conditioning       |
| Lift             |                          |                        |
| Near Transport   |                          |                        |
| Marble Flooring  |                          |                        |
| Double Glazing   |                          |                        |
| Fitted Wardrobes |                          |                        |
| Courtesy Bus     |                          |                        |
| Views            | Setting                  | Condition              |
| Sea              | Beachside                | Good                   |
| Pool             | Close To Port            |                        |
| Beach            | Urbanisation             |                        |
|                  | Close To Sea             |                        |
|                  | Close To Shops           |                        |
|                  | Beachfront               |                        |
|                  | Town                     |                        |
|                  | Close To Marina          |                        |
|                  | Front Line Beach Complex |                        |
| Pool             | Furniture                | Kitchen                |
| Communal         | Fully Furnished          | Fully Fitted           |
| Garden           | Security                 | Parking                |
| Communal         | Gated Complex            | Underground            |
|                  |                          | Garage                 |
|                  |                          | Covered                |
| Energy Rating    | CO2 Emission Rating      |                        |