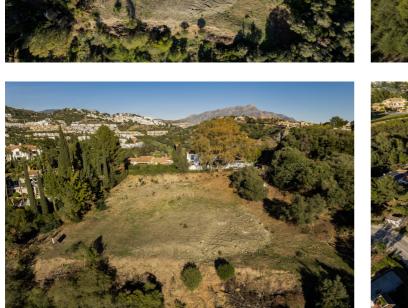

## Costa del Sol, Benahavís

Puerto del Almendro - Benahavis Flat plot situated in an ideal position for people who want the best of two worlds: peace, tranquility and panoramic views over the surrounding landscape with some sea view as well yet a very short distance away from amenties, San Pedro & Puerto Banus. The urbanization has barriers and camera at the entrance as well as a tennis court available to residents. The commercial centre of Monte Halcones is just around the corner and offers basic amenities such as supermarket, pharmacy, restaurants etc. Suitable for 2 floor + basement, villa project Alloted build percentage is 20% and minimum plot size is 3000m2 here We also have the adjacent plot for sale: R3984019