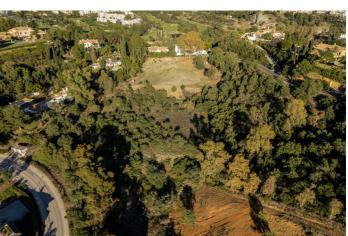

## Costa del Sol, Benahavís

Puerto del Almendro - Benahavis Flat plot situated in an ideal position for people who want the best of two worlds: peace, tranquility and panoramic views over the surrounding landscape with some sea view as well yet a very short distance away from amenties, San Pedro & Puerto Banus. The urbanization has barriers and camera at the entrance as well as a tennis court available to residents. The commercial centre of Monte Halcones is just around the corner and offers basic amenities such as supermarket, pharmacy, restaurants etc. Suitable for 2 floor + basement, villa project Alloted build percentage is 20% and minimum plot size is 3000m2 here We also have the adjacent plot for sale: R3984019