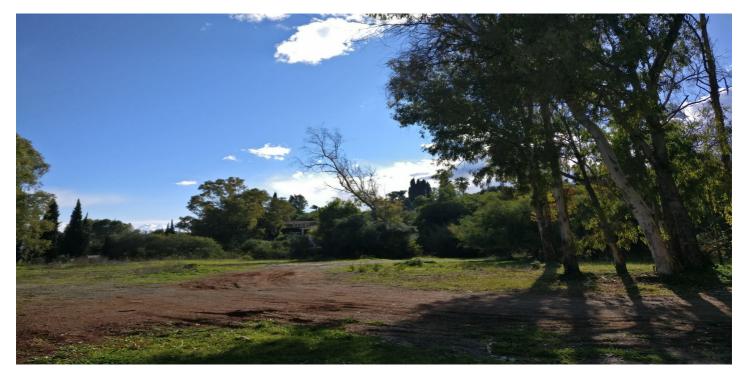

## Costa del Sol, Benahavís

Large 6800m2 plot for sale in Fuente del Espanto, on the ronda road. The plot is fully urban, easy and quick to obtain license as its in Benahavis municipality. Land type: Urbano Finalist with residential use Building allowance is 20%, meaning you can build a 1200m2 villa on the plot (excl basements and terraces) Occupation % 15%