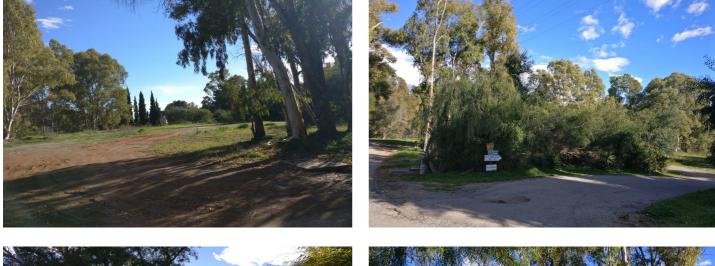

## Costa del Sol, Benahavís

Large 6800m2 plot for sale in Fuente del Espanto, on the ronda road. The plot is fully urban, easy and quick to obtain license as its in Benahavis municipality. Land type: Urbano Finalist with residential use Building allowance is 20%, meaning you can build a 1200m2 villa on the plot (excl basements and terraces) Occupation % 15%