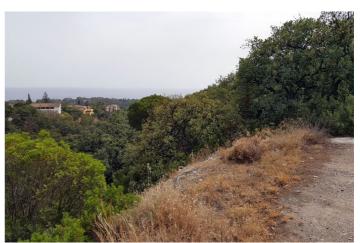

## Costa del Sol, Elviria

19 PLOTS - ELVIRIA - EAST MARBELLA FLEXIBLE PLAN: The company who own the land have a plan to pruschase 5 plots, then option for another 5 plots and so on. This is a residential area of luxury villas, located in the heart of the Costa del Sol, 9 Km from the centre of Marbella and 35 minutes from the International Airport from Malaga. In total there are 19 plots available which correspond to the numbers 99-100-101-102-103-104-105-106-107-108-109-110-111-112-115-116-117-118-119, surrounded by a large number of native trees with magnificent views of the sea from the plots. SSE orientation. By car: 2 mins to Amenities - 35 mins to Malaga airport – 10 mins to Marbella town centre – 15 mins to Puerto Banus – 5 mins to Beach

## **Features:**

Orientation
South
South East
South West
Category

Off Plan Contemporary Views Sea Panoramic Setting
Close To Golf
Urbanisation
Close To Sea