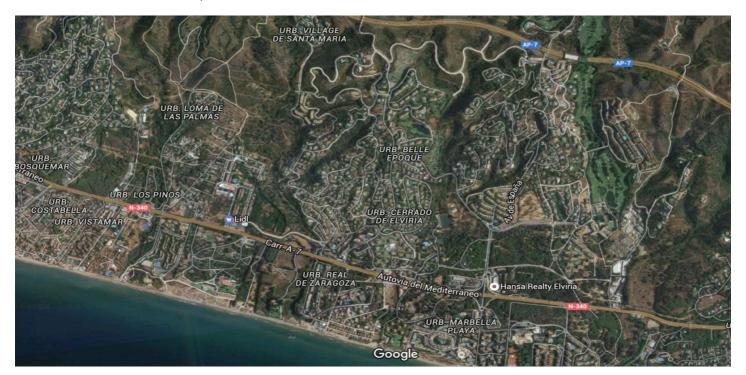

## Costa del Sol, Elviria

19 PLOTS - ELVIRIA - EAST MARBELLA FLEXIBLE PLAN: The company who own the land have a plan to pruschase 5 plots, then option for another 5 plots and so on. This is a residential area of luxury villas, located in the heart of the Costa del Sol, 9 Km from the centre of Marbella and 35 minutes from the International Airport from Malaga. In total there are 19 plots available which correspond to the numbers 99-100-101-102-103-104-105-106-107-108-109-110-111-112-115-116-117-118-119, surrounded by a large number of native trees with magnificent views of the sea from the plots. SSE orientation. By car: 2 mins to Amenities - 35 mins to Malaga airport – 10 mins to Marbella town centre – 15 mins to Puerto Banus – 5 mins to Beach