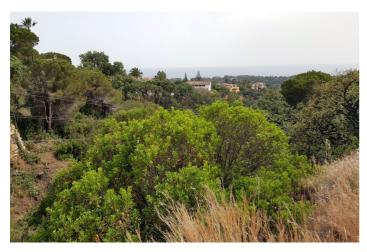

## Costa del Sol, Elviria

19 PLOTS - ELVIRIA - EAST MARBELLA FLEXIBLE PLAN: The company who own the land have a plan to pruschase 5 plots, then option for another 5 plots and so on. This is a residential area of luxury villas, located in the heart of the Costa del Sol, 9 Km from the centre of Marbella and 35 minutes from the International Airport from Malaga. In total there are 19 plots available which correspond to the numbers 99-100-101-102-103-104-105-106-107-108-109-110-111-112-115-116-117-118-119, surrounded by a large number of native trees with magnificent views of the sea from the plots. SSE orientation. By car: 2 mins to Amenities - 35 mins to Malaga airport – 10 mins to Marbella town centre – 15 mins to Puerto Banus – 5 mins to Beach

## **Features:**

Orientation
South
South East
South West
Category

Off Plan Contemporary Views Sea Panoramic Setting
Close To Golf
Urbanisation
Close To Sea