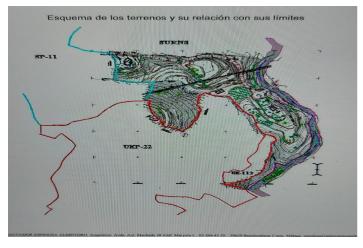

## Costa del Sol, Benalmadena Costa

The orientation is, fundamentally, north, south and east and in any of these winds you can enjoy extraordinary views that go from the southern slope of the town to the sea. Given the orientation of the land, exposure to the sun is total over the entire area. In total, there is 15,591M2 of land on which a maximum of 195 homes can be built. Of these 15.591M2 are available to build 10,913M2 on which a total of 136 homes and/or a "Pueblo Mediterráneo" can be build (depending on what the developer prefers). The remaining 4,677 M2 are designated for building "VPO" homes (up to 59 units maximum). Please note that we have a list of buyers (!) who are eager to purchase the VPO homes.