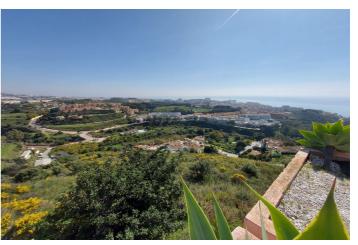

## Costa del Sol, Benalmadena Costa

The orientation is, fundamentally, north, south and east and in any of these winds you can enjoy extraordinary views that go from the southern slope of the town to the sea. Given the orientation of the land, exposure to the sun is total over the entire area. In total, there is 15,591M2 of land on which a maximum of 195 homes can be built. Of these 15.591M2 are available to build 10,913M2 on which a total of 136 homes and/or a "Pueblo Mediterráneo" can be build (depending on what the developer prefers). The remaining 4,677 M2 are designated for building "VPO" homes (up to 59 units maximum). Please note that we have a list of buyers (!) who are eager to purchase the VPO homes.