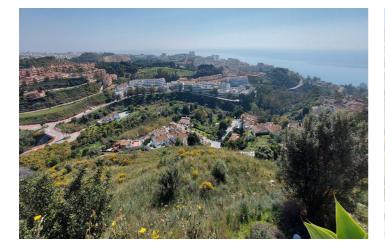

## Costa del Sol, Benalmadena Costa

The orientation is, fundamentally, north, south and east and in any of these winds you can enjoy extraordinary views that go from the southern slope of the town to the sea. Given the orientation of the land, exposure to the sun is total over the entire area. In total, there is 15,591M2 of land on which a maximum of 195 homes can be built. Of these 15.591M2 are available to build 10,913M2 on which a total of 136 homes and/or a "Pueblo Mediterráneo" can be build (depending on what the developer prefers). The remaining 4,677 M2 are designated for building "VPO" homes (up to 59 units maximum). Please note that we have a list of buyers (!) who are eager to purchase the VPO homes.