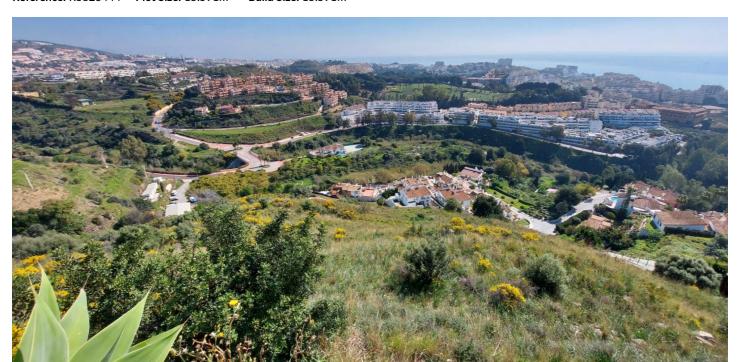

## Costa del Sol, Benalmadena Costa

The orientation is, fundamentally, north, south and east and in any of these winds you can enjoy extraordinary views that go from the southern slope of the town to the sea. Given the orientation of the land, exposure to the sun is total over the entire area. In total, there is 15,591M2 of land on which a maximum of 195 homes can be built. Of these 15.591M2 are available to build 10,913M2 on which a total of 136 homes and/or a "Pueblo Mediterráneo" can be build (depending on what the developer prefers). The remaining 4,677 M2 are designated for building "VPO" homes (up to 59 units maximum). Please note that we have a list of buyers (!) who are eager to purchase the VPO homes.