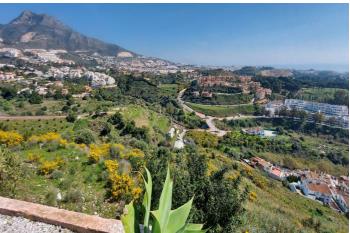

## Costa del Sol, Benalmadena Costa

The orientation is, fundamentally, north, south and east and in any of these winds you can enjoy extraordinary views that go from the southern slope of the town to the sea. Given the orientation of the land, exposure to the sun is total over the entire area. In total, there is 15,591M2 of land on which a maximum of 195 homes can be built. Of these 15.591M2 are available to build 10,913M2 on which a total of 136 homes and/or a "Pueblo Mediterráneo" can be build (depending on what the developer prefers). The remaining 4,677 M2 are designated for building "VPO" homes (up to 59 units maximum). Please note that we have a list of buyers (!) who are eager to purchase the VPO homes.