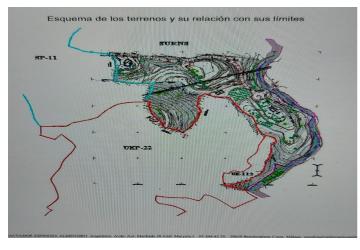

## Costa del Sol, Benalmadena Costa

The orientation is, fundamentally, north, south and east and in any of these winds you can enjoy extraordinary views that go from the southern slope of the town to the sea. Given the orientation of the land, exposure to the sun is total over the entire area. In total, there is 15,591M2 of land on which a maximum of 195 homes can be built. Of these 15.591M2 are available to build 10,913M2 on which a total of 136 homes and/or a "Pueblo Mediterráneo" can be build (depending on what the developer prefers). The remaining 4,677 M2 are designated for building "VPO" homes (up to 59 units maximum). Please note that we have a list of buyers (!) who are eager to purchase the VPO homes.