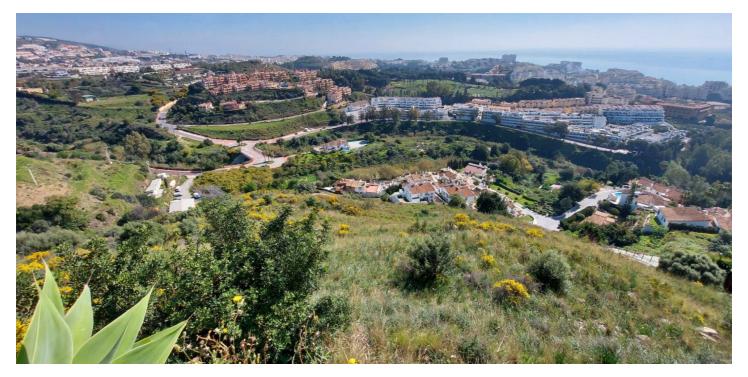

## Costa del Sol, Benalmadena Costa

The orientation is, fundamentally, north, south and east and in any of these winds you can enjoy extraordinary views that go from the southern slope of the town to the sea. Given the orientation of the land, exposure to the sun is total over the entire area. In total, there is 15,591M2 of land on which a maximum of 195 homes can be built. Of these 15.591M2 are available to build 10,913M2 on which a total of 136 homes and/or a "Pueblo Mediterráneo" can be build (depending on what the developer prefers). The remaining 4,677 M2 are designated for building "VPO" homes (up to 59 units maximum). Please note that we have a list of buyers (!) who are eager to purchase the VPO homes.