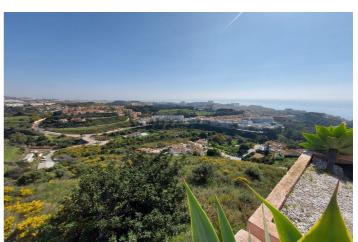

## Costa del Sol, Benalmadena Costa

The orientation is, fundamentally, north, south and east and in any of these winds you can enjoy extraordinary views that go from the southern slope of the town to the sea. Given the orientation of the land, exposure to the sun is total over the entire area. In total, there is 15,591M2 of land on which a maximum of 195 homes can be built. Of these 15.591M2 are available to build 10,913M2 on which a total of 136 homes and/or a "Pueblo Mediterráneo" can be build (depending on what the developer prefers). The remaining 4,677 M2 are designated for building "VPO" homes (up to 59 units maximum). Please note that we have a list of buyers (!) who are eager to purchase the VPO homes.