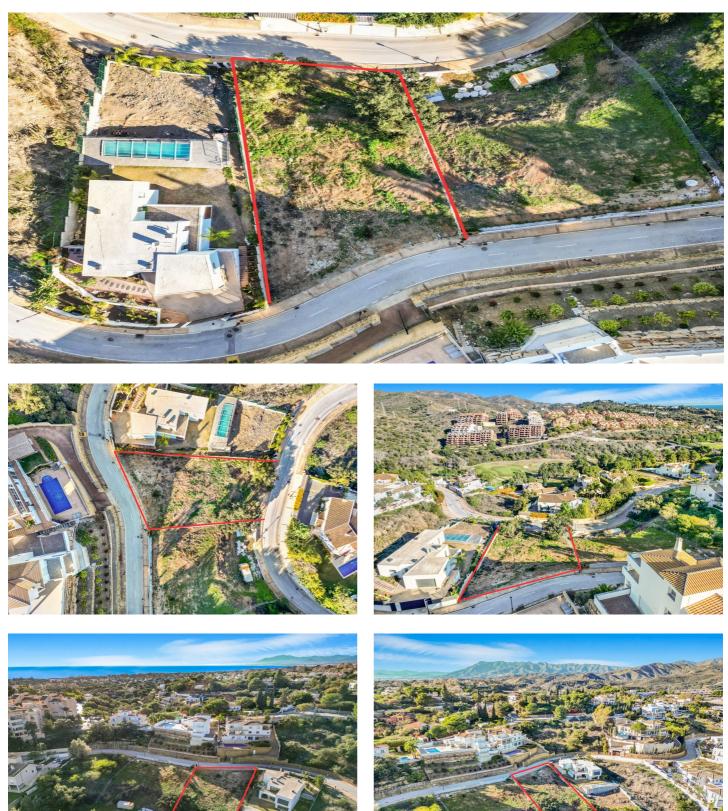

## Residential Plot for sale in Elviria, Marbella

Reference: R4592311 Plot Size: 1,087m<sup>2</sup> Build Size: 1,086m<sup>2</sup>

## Costa del Sol, Elviria

URBAN PLOT FOR SALE WITH APPROVED PROJECT! Discover your luxurious oasis in the privileged area of Elviria! We present a spectacular urban plot of 1080 sqm, ideal for those seeking to live surrounded by beauty and comfort. This impressive project offers a total of 484 sqm of built space, meticulously designed to maximize natural light and panoramic views of the surroundings. Each room has been carefully crafted to provide a bright and relaxing ambiance. Upon entering the property, you will be welcomed by two access streets that provide convenience and privacy. The plot is surrounded by lush Mediterranean gardens, creating a serene and tranquil atmosphere. Additionally, you can enjoy an infinity pool, perfect for refreshing and unwinding on sunny days. This property features a basement floor of 192 sqm, where you will find a cinema area to enjoy movies in the comfort of your own home, a gym for maintaining a healthy lifestyle, a full bathroom, and indoor parking. An area for electric vehicle charging has also been incorporated, with sustainability and the future in mind. The luxury continues the solarium floor, where you can relax in the chill-out area, immerse yourself in the jacuzzi, and savour a delicious barbecue in the designated area. Furthermore, you will have spacious terraces for sunbathing and enjoying panoramic views. On the ground floor, you will find two bedrooms with terrace access, two elegant bathrooms, a cozy living room with an additional terrace, a spacious dining room with access to another terrace, an elevator for added convenience, an impressive foyer, a laundry room, and a fully equipped kitchen. The first-floor houses three bedrooms, two bathrooms, and a walk-in closet. A spacious hallway connects all the rooms, and the terraces offer unparalleled views of the surroundings. Of course, an elevator is also present on this floor to always ensure accessibility. Don't miss the opportunity to live in this exclusive property that combines luxury, comfort, and an unbeatable location. With all amenities within reach, this urban plot is the perfect place to call home. Contact us today and discover the lifestyle you deserve in Elviria! BASIC FEATURES • Total land area 1,087 m<sup>2</sup> • Minimum area for sale 1,087 m<sup>2</sup> • Buildable area 1,086 m<sup>2</sup> • Access by main road • Land type • Buildable land • Certified for other. • 2 buildable floors SURROUNDING AREA • Golf Course (1km) - Santa María Golf & Country Club • Green Spaces (2km) - Aventura Amazonia • Ocean (3.5km) - Marbella Beach Resort at Club Playa Real • Supermarket (4.5km) - Mercadona • Hospital (7km) - Costa del Sol