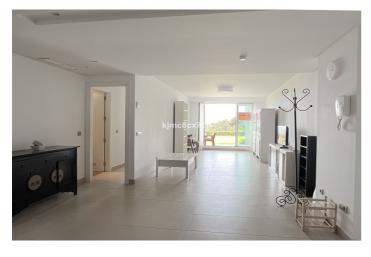

Ground floor apartment with 110 sqm, with terrace and private garden connected to the communal garden, from where you can enjoy the sunlight and tranquility throughout the day. South facing.

The modernist style flat, with an equipped kitchen and a separate laundry room, is connected with the hall of the flat and the living-dining room of the flat. The living room has a large window through which natural light enters throughout the day, and when we go out we access the terrace of the flat and the garden. As it is joined to the community garden, it is very spacious and the view is more open until you can see the Mediterranean Sea.