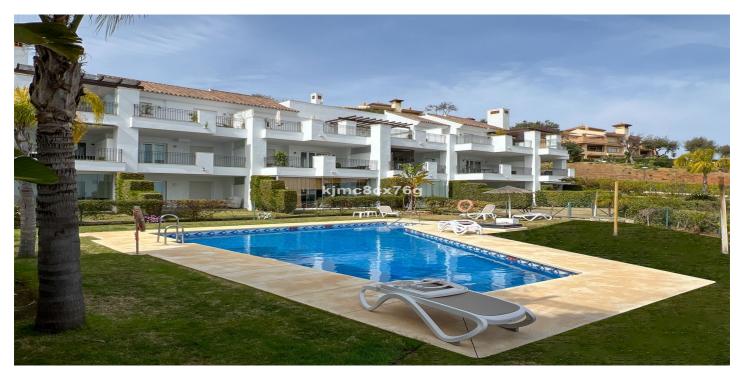

Ground floor apartment with 110 sqm, with terrace and private garden connected to the communal garden, from where you can enjoy the sunlight and tranquility throughout the day. South facing.

The modernist style flat, with an equipped kitchen and a separate laundry room, is connected with the hall of the flat and the living-dining room of the flat. The living room has a large window through which natural light enters throughout the day, and when we go out we access the terrace of the flat and the garden. As it is joined to the community garden, it is very spacious and the view is more open until you can see the Mediterranean Sea.

It also has 2 good bedrooms with built-in wardrobes and 2 complete bathrooms.

The property has as an inseparable numbered annex a parking space.

The urbanization is of modernist style of the year 2011, totally closed, has 2 swimming pools, garden areas, security cameras etc..