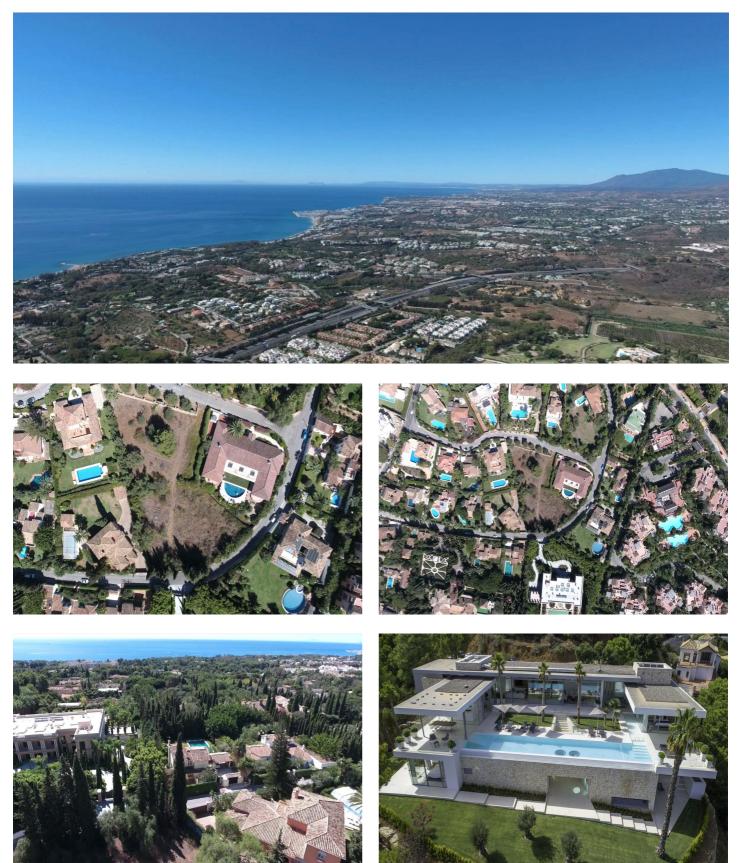

## Land for sale in The Golden Mile, Marbella

Reference: R4668736 Plot Size: 1,808m<sup>2</sup>

## Costa del Sol, The Golden Mile

Are you looking for a truly exclusive plot in one of the best and prestigious locations of the Southern Mediterranean? Don't miss this excellent investment opportunity and a remarkable place to build your permanent or holiday home! Surrounded by stunning Mediterranean scenery with a backdrop of mountains, a fantastic plot of 1.808 m<sup>2</sup> is located in one of the most calm and tranquil areas of the world-famous Golden Mile. Among the advantages of the land is the unforgettable breath-taking panoramic view to the Mediterranean Sea all the way to legendary Hercules Pillars guarding the Strait of Gibraltar, and the idyllic, picture-perfect Andalusian surrounding with whitewashed houses with terracotta roof tiles, large swimming pools and well-groomed subtropical gardens. Just imagine, from your new house you will be able to see the coastlines of two continents - Europe and Africa, with the Rif mountains in Morocco, as well as the magnificent symbol of Marbella La Concha Mountain, which is responsible for the microclimate of the area. The urbanization named Rocio de Nagüeles is beautiful, well-established and classy. It is inextricably connected with Marbella's glamorous past. Two iconic hotels that put Marbella on the map as a glamorous resort, Marbella Club and Puente Romano, both will be very close to your new house and offer you all their exclusive services and luxury amenities. At a very short distance, you will also find trendy bars, lovely cafés, tapas-bars, finest restaurants, including Michelin-starred. International schools, business centres, health clinics, sandy beaches including the Blue Flag awarded, high quality sports, beach and night clubs, fashionable designer boutiques, manicured golf-courses, everything is literally minutes away. It has an easy access to the main highway and proximity to everything best Southern Spain can offer, chic and luxury of Puerto Banús, charm of Marbella Old Centre, natural beauty of Sierra Blanca and La Concha Mountain. Ideal for deserving people with settled taste preferences, who seek utmost comfort and exceptional quality of stress-free life.