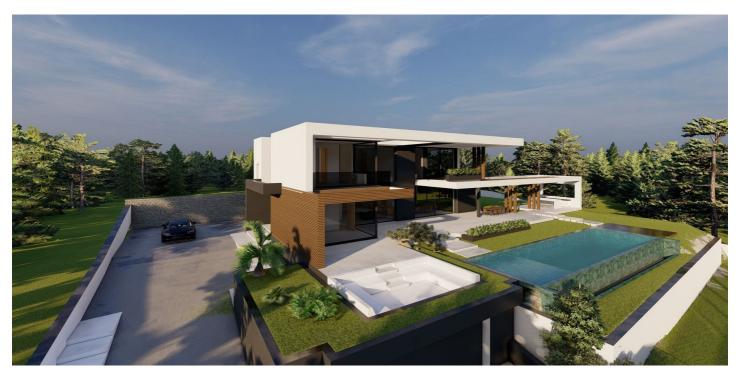

## Costa del Sol, Benahavís

¡Discover the land of your dreams in Paradise, Benahavis! This impressive plot of 1,146 m2 offers you the opportunity to build the villa you have always wanted, with a buildable surface of 654 m2 distributed over up to three floors. Located in a privileged environment, just 10 minutes from the golden beaches and 15 minutes from the exclusive Puerto Banus, this location is ideal for enjoying the Mediterranean life. You will also be just 20 minutes from the vibrant centre of Marbella.

The land has urban access road and is located in an urban core, which guarantees comfort and easy access to all services, restaurants and sports clubs nearby. If you prefer a faster option, you also have the possibility to purchase with an Architect project already done by the current owner or work with an architect to design your perfect home. Don't miss this unique opportunity to invest in one of the most sought after areas on the Costa del Sol.; Contact us for more details and start making your dream come true!