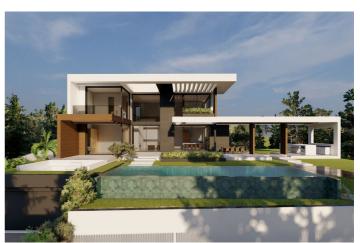

## Costa del Sol, Benahavís

¡Discover the land of your dreams in Paradise, Benahavis! This impressive plot of 1,146 m2 offers you the opportunity to build the villa you have always wanted, with a buildable surface of 654 m2 distributed over up to three floors. Located in a privileged environment, just 10 minutes from the golden beaches and 15 minutes from the exclusive Puerto Banus, this location is ideal for enjoying the Mediterranean life. You will also be just 20 minutes from the vibrant centre of Marbella.

The land has urban access road and is located in an urban core, which guarantees comfort and easy access to all services, restaurants and sports clubs nearby. If you prefer a faster option, you also have the possibility to purchase with an Architect project already done by the current owner or work with an architect to design your perfect home. Don't miss this unique opportunity to invest in one of the most sought after areas on the Costa del Sol.; Contact us for more details and start making your dream come true!