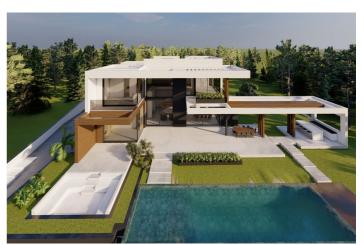

## Costa del Sol, Benahavís

¡Discover the land of your dreams in Paradise, Benahavis! This impressive plot of 1,146 m2 offers you the opportunity to build the villa you have always wanted, with a buildable surface of 654 m2 distributed over up to three floors. Located in a privileged environment, just 10 minutes from the golden beaches and 15 minutes from the exclusive Puerto Banus, this location is ideal for enjoying the Mediterranean life. You will also be just 20 minutes from the vibrant centre of Marbella.

The land has urban access road and is located in an urban core, which guarantees comfort and easy access to all services, restaurants and sports clubs nearby. If you prefer a faster option, you also have the possibility to purchase with an Architect project already done by the current owner or work with an architect to design your perfect home. Don't miss this unique opportunity to invest in one of the most sought after areas on the Costa del Sol.; Contact us for more details and start making your dream come true!