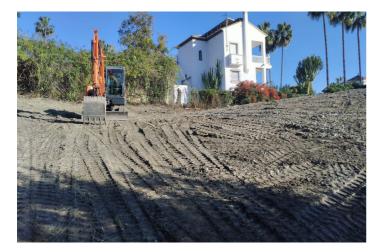

## Land for sale in Benahavís, Benahavís

550.000€

Reference: R4267858 Plot Size: 1.146m<sup>2</sup>

## Costa del Sol, Benahavís

¡Discover the land of your dreams in Paradise, Benahavis! This impressive plot of 1,146 m2 offers you the opportunity to build the villa you have always wanted, with a buildable surface of 654 m2 distributed over up to three floors. Located in a privileged environment, just 10 minutes from the golden beaches and 15 minutes from the exclusive Puerto Banus, this location is ideal for enjoying the Mediterranean life. You will also be just 20 minutes from the vibrant centre of Marbella.