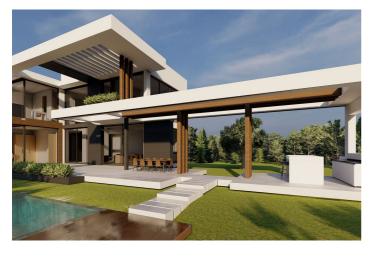

## Costa del Sol, Benahavís

¡Discover the land of your dreams in Paradise, Benahavis! This impressive plot of 1,146 m2 offers you the opportunity to build the villa you have always wanted, with a buildable surface of 654 m2 distributed over up to three floors. Located in a privileged environment, just 10 minutes from the golden beaches and 15 minutes from the exclusive Puerto Banus, this location is ideal for enjoying the Mediterranean life. You will also be just 20 minutes from the vibrant centre of Marbella.

The land has urban access road and is located in an urban core, which guarantees comfort and easy access to all services, restaurants and sports clubs nearby. If you prefer a faster option, you also have the possibility to purchase with an Architect project already done by the current owner or work with an architect to design your perfect home. Don't miss this unique opportunity to invest in one of the most sought after areas on the Costa del Sol.; Contact us for more details and start making your dream come true!