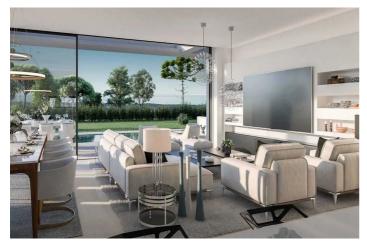

## Costa del Sol, Benahavís

Introducing an exquisite, newly constructed villa nestled within a secure gated community, a mere five-minute drive from the town and beach. This opulent community features a club house, spa, gym, lush Mediterranean gardens, and breathtaking panoramic sea views. Situated as a corner property, the villa offers maximum tranquility at the lower part of the residence. Spanning two levels with an additional mezzanine floor, the entrance is adorned with a welcoming porch. The main entrance, positioned on the upper floor, serves as the focal level of the house. Upon entering, a grand open-plan living space unfolds, characterized by high ceilings and expansive windows that usher in abundant natural light. This space includes a fully equipped kitchen with Siemens appliances, a spacious salon, a dining room, and a convenient guest toilet. The living areas seamlessly extend to expansive terraces covered by a pergola, leading to the verdant gardens and a delightful swimming pool. On one side of the villa, the master bedroom, complete with an ensuite bathroom, offers a tranquil retreat. On the opposite side of the foyer, a broad staircase ascends to the mezzanine floor, revealing two additional bedrooms sharing a communal bathroom. The bathrooms feature fittings by Villeroy & Boch and taps by Grohe. This captivating project is scheduled for completion in 2024, promising an exciting blend of luxury and modern living.