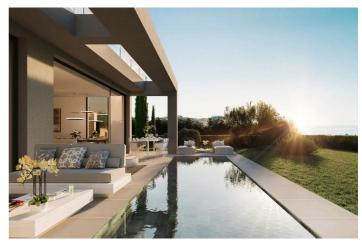

## Costa del Sol, Benahavís

Introducing an exquisite, newly constructed villa nestled within a secure gated community, a mere five-minute drive from the town and beach. This opulent community features a club house, spa, gym, lush Mediterranean gardens, and breathtaking panoramic sea views. Situated as a corner property, the villa offers maximum tranquility at the lower part of the residence. Spanning two levels with an additional mezzanine floor, the entrance is adorned with a welcoming porch. The main entrance, positioned on the upper floor, serves as the focal level of the house. Upon entering, a grand open-plan living space unfolds, characterized by high ceilings and expansive windows that usher in abundant natural light. This space includes a fully equipped kitchen with Siemens appliances, a spacious salon, a dining room, and a convenient guest toilet. The living areas seamlessly extend to expansive terraces covered by a pergola, leading to the verdant gardens and a delightful swimming pool. On one side of the villa, the master bedroom, complete with an ensuite bathroom, offers a tranquil retreat. On the opposite side of the foyer, a broad staircase ascends to the mezzanine floor, revealing two additional bedrooms sharing a communal bathroom. The bathrooms feature fittings by Villeroy & Boch and taps by Grohe. This captivating project is scheduled for completion in 2024, promising an exciting blend of luxury and modern living.