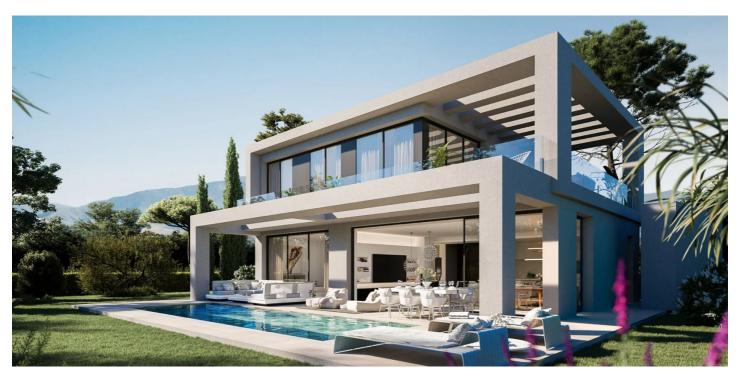

## Costa del Sol, Benahavís

Introducing an exquisite, newly constructed villa nestled within a secure gated community, a mere five-minute drive from the town and beach. This opulent community features a club house, spa, gym, lush Mediterranean gardens, and breathtaking panoramic sea views. Situated as a corner property, the villa offers maximum tranquility at the lower part of the residence. Spanning two levels with an additional mezzanine floor, the entrance is adorned with a welcoming porch. The main entrance, positioned on the upper floor, serves as the focal level of the house. Upon entering, a grand open-plan living space unfolds, characterized by high ceilings and expansive windows that usher in abundant natural light. This space includes a fully equipped kitchen with Siemens appliances, a spacious salon, a dining room, and a convenient guest toilet. The living areas seamlessly extend to expansive terraces covered by a pergola, leading to the verdant gardens and a delightful swimming pool. On one side of the villa, the master bedroom, complete with an ensuite bathroom, offers a tranquil retreat. On the opposite side of the foyer, a broad staircase ascends to the mezzanine floor, revealing two additional bedrooms sharing a communal bathroom. The bathrooms feature fittings by Villeroy & Boch and taps by Grohe. This captivating project is scheduled for completion in 2024, promising an exciting blend of luxury and modern living.