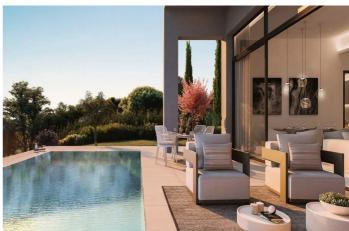

## Costa del Sol, Benahavís

Introducing an exquisite, newly constructed villa nestled within a secure gated community, a mere five-minute drive from the town and beach. This opulent community features a club house, spa, gym, lush Mediterranean gardens, and breathtaking panoramic sea views. Situated as a corner property, the villa offers maximum tranquility at the lower part of the residence. Spanning two levels with an additional mezzanine floor, the entrance is adorned with a welcoming porch. The main entrance, positioned on the upper floor, serves as the focal level of the house. Upon entering, a grand open-plan living space unfolds, characterized by high ceilings and expansive windows that usher in abundant natural light. This space includes a fully equipped kitchen with Siemens appliances, a spacious salon, a dining room, and a convenient guest toilet. The living areas seamlessly extend to expansive terraces covered by a pergola, leading to the verdant gardens and a delightful swimming pool. On one side of the villa, the master bedroom, complete with an ensuite bathroom, offers a tranquil retreat. On the opposite side of the foyer, a broad staircase ascends to the mezzanine floor, revealing two additional bedrooms sharing a communal bathroom. The bathrooms feature fittings by Villeroy & Boch and taps by Grohe. This captivating project is scheduled for completion in 2024, promising an exciting blend of luxury and modern living.