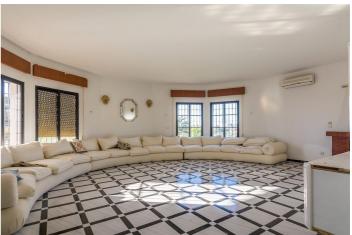

## Costa del Sol, Benalmadena Costa

WE PRESENT THE UNIQUE VILLA JAZMIN, WITH ITS EXCELLENT LOCATION AND THE BEST VIEWS We find this exclusive property, on a large plot of 9,085 M², with fantastic mountain and sea views and large beautifully landscaped areas with a private pool. On the plot there are 3 duly registered buildings. The main house has 412m² built on one level, currently divided into two large living rooms with fireplaces, a large double-height central recreation room, 4 bedrooms, 4 bathrooms (2 of them en suite), a toilet, and a large kitchen with a utility room with access to the terrace and barbecue area. The house needs a full renovation and could be a magnificent project that allows a host of ideas and possibilities, the double height of the central area allows, without modifying the structure of the house, to make a second floor with up to 3 spacious suites or whatever your imagination allows. Separated from the house we find a guest house with a constructed area of 83m² that is distributed over 2 floors connected by an internal staircase. On the lower floor there is a bedroom and a bathroom; on the upper floor there is a living room and the kitchen. Finally, the third building with an area of 89 m² consists of two levels, one for guest accommodation with a living room, a bedroom and a bathroom, and the upper floor is a garage. Due to its privacy, incredible views and immense possibilities this is a unique property that is worth visiting.