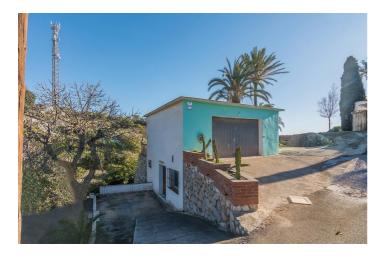

## Costa del Sol, Benalmadena Costa

WE PRESENT THE UNIQUE VILLA JAZMIN, WITH ITS EXCELLENT LOCATION AND THE BEST VIEWS We find this exclusive property, on a large plot of 9,085 M², with fantastic mountain and sea views and large beautifully landscaped areas with a private pool. On the plot there are 3 duly registered buildings. The main house has 412m² built on one level, currently divided into two large living rooms with fireplaces, a large double-height central recreation room, 4 bedrooms, 4 bathrooms (2 of them en suite), a toilet, and a large kitchen with a utility room with access to the terrace and barbecue area. The house needs a full renovation and could be a magnificent project that allows a host of ideas and possibilities, the double height of the central area allows, without modifying the structure of the house, to make a second floor with up to 3 spacious suites or whatever your imagination allows. Separated from the house we find a guest house with a constructed area of 83m² that is distributed over 2 floors connected by an internal staircase. On the lower floor there is a bedroom and a bathroom; on the upper floor there is a living room and the kitchen. Finally, the third building with an area of 89 m² consists of two levels, one for guest accommodation with a living room, a bedroom and a bathroom, and the upper floor is a garage. Due to its privacy, incredible views and immense possibilities this is a unique property that is worth visiting.