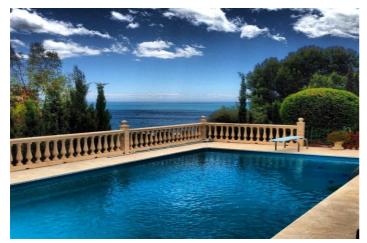

## Costa del Sol, Benalmadena Costa

WE PRESENT THE UNIQUE VILLA JAZMIN, WITH ITS EXCELLENT LOCATION AND THE BEST VIEWS We find this exclusive property, on a large plot of 9,085 M², with fantastic mountain and sea views and large beautifully landscaped areas with a private pool. On the plot there are 3 duly registered buildings. The main house has 412m² built on one level, currently divided into two large living rooms with fireplaces, a large double-height central recreation room, 4 bedrooms, 4 bathrooms (2 of them en suite), a toilet, and a large kitchen with a utility room with access to the terrace and barbecue area. The house needs a full renovation and could be a magnificent project that allows a host of ideas and possibilities, the double height of the central area allows, without modifying the structure of the house, to make a second floor with up to 3 spacious suites or whatever your imagination allows. Separated from the house we find a guest house with a constructed area of 83m² that is distributed over 2 floors connected by an internal staircase. On the lower floor there is a bedroom and a bathroom; on the upper floor there is a living room and the kitchen. Finally, the third building with an area of 89 m² consists of two levels, one for guest accommodation with a living room, a bedroom and a bathroom, and the upper floor is a garage. Due to its privacy, incredible views and immense possibilities this is a unique property that is worth visiting.