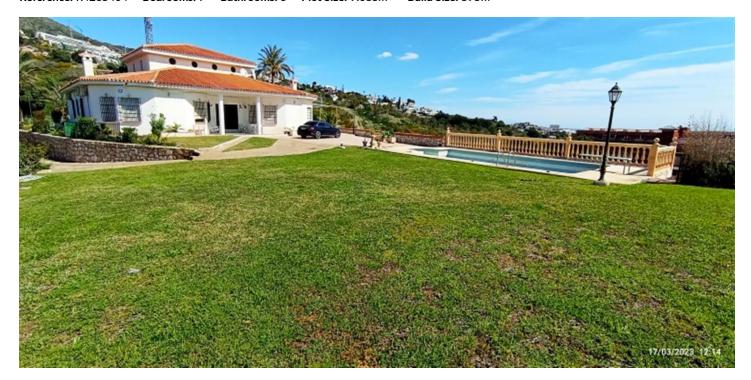

## Costa del Sol, Benalmadena Costa

WE PRESENT THE UNIQUE VILLA JAZMIN, WITH ITS EXCELLENT LOCATION AND THE BEST VIEWS We find this exclusive property, on a large plot of 9,085 M², with fantastic mountain and sea views and large beautifully landscaped areas with a private pool. On the plot there are 3 duly registered buildings. The main house has 412m² built on one level, currently divided into two large living rooms with fireplaces, a large double-height central recreation room, 4 bedrooms, 4 bathrooms (2 of them en suite), a toilet, and a large kitchen with a utility room with access to the terrace and barbecue area. The house needs a full renovation and could be a magnificent project that allows a host of ideas and possibilities, the double height of the central area allows, without modifying the structure of the house, to make a second floor with up to 3 spacious suites or whatever your imagination allows. Separated from the house we find a guest house with a constructed area of 83m² that is distributed over 2 floors connected by an internal staircase. On the lower floor there is a bedroom and a bathroom; on the upper floor there is a living room and the kitchen. Finally, the third building with an area of 89 m² consists of two levels, one for guest accommodation with a living room, a bedroom and a bathroom, and the upper floor is a garage. Due to its privacy, incredible views and immense possibilities this is a unique property that is worth visiting.