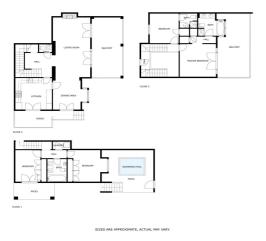

## Costa del Sol, Benahavís

This is a lovely character semi-detached house inside the exclusive community of La Heredia de Monte Mayor, a unique gated residential community in a beautiful and natural setting, surrounded by mountains and panoramic views over the Mediterranean Sea. It is a corner house that offers high privacy, built over three levels. When you enter the main door you have a massive eye-catching high ceiling which entices you to discover more of what this cozy home has to offer. The main floor has a good-sized living area with a fireplace and a lot of natural light with direct access to the covered terrace that faces the mountains and the sea. A separate dining area is connected to the ample-sized independent kitchen, from where a staircase leads down to the pool and garden area. 1 Guest toilet as well next to the entrance hall. The upper level features two good-sized en-suite bedrooms. The master bedroom is impressive with its private terrace and panoramic views. The lower level comprises 2 bedrooms, one with an en-suite bathroom. You have direct access to the outside area which is well maintained and features a plunge pool, fruit trees, and a grass area, ideal for outside living. All rooms are spacious, and the home is built to a high standard with good finishes and well-maintained. Another feature, there is underfloor heating throughout the house. There is a community pool and garage for 1 car and storage. Within a gated community with 24-hour security. This house is full of character, it can be a nice family residential or a holiday home for rentals as it already has the tourist licenses in place. Welcome to book your viewing!