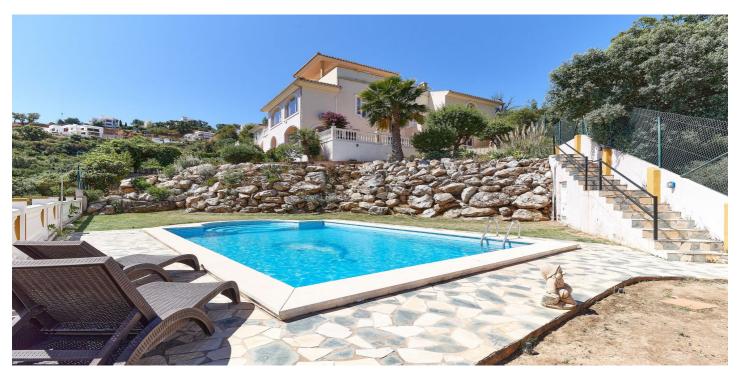

## Detached Villa for sale in La Mairena, Marbella

1,495,000 €

Reference: R3999574 Bedrooms: 6 Bathrooms: 5 Plot Size: 1,500m<sup>2</sup> Build Size: 590m<sup>2</sup> Terrace: 100m<sup>2</sup>

## Costa del Sol, La Mairena

INVESTMENT OPPORTUNITY!!! This villa set in the hills of La Mairena offering perfect views of the area. Close to German School and Hoffsass Tennis School At present has 5 bedrooms, but could simply be converted to 10 bedrooms. Suitable for a country retreat, health centre. Boutique Hotel conversion!! Could build additional bedrooms Exceptional luxury villa for sale in La Mairena, Marbella, with absolutely STUNNING VIEWS! Outstanding villa built to the highest standards, and surrounded by beautiful cork wood forest. Apart from the main villa with 3 bedrooms en suite there is a completely separate 2 bedroom guest apartment with as well stunning views. Not only does the property have an outside pool but also one indoor one (with adjacent bar area), both over looking the gorgeous scenery. Only 7 minutes drive from Elviria, Marbella. Best deal in La Mairina!!! Requires exterior paintwork and repairs.