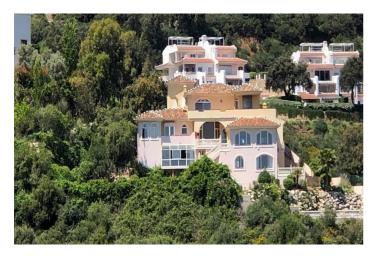

## Detached Villa for sale in La Mairena, Marbella

1,495,000 €

Reference: R3999574 Bedrooms: 6 Bathrooms: 5 Plot Size: 1,500m<sup>2</sup> Build Size: 590m<sup>2</sup> Terrace: 100m<sup>2</sup>

## Costa del Sol, La Mairena

INVESTMENT OPPORTUNITY!!! This villa set in the hills of La Mairena offering perfect views of the area. Close to German School and Hoffsass Tennis School At present has 5 bedrooms, but could simply be converted to 10 bedrooms. Suitable for a country retreat, health centre. Boutique Hotel conversion!! Could build additional bedrooms Exceptional luxury villa for sale in La Mairena, Marbella, with absolutely STUNNING VIEWS! Outstanding villa built to the highest standards, and surrounded by beautiful cork wood forest. Apart from the main villa with 3 bedrooms en suite there is a completely separate 2 bedroom guest apartment with as well stunning views. Not only does the property have an outside pool but also one indoor one (with adjacent bar area), both over looking the gorgeous scenery. Only 7 minutes drive from Elviria, Marbella. Best deal in La Mairina!!! Requires exterior paintwork and repairs.