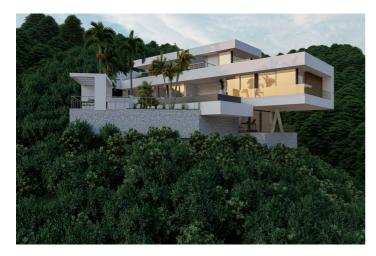

## Residential Plot for sale in Benahavís, Benahavís

577,500€

Reference: R4020820 Bedrooms: 3 Bathrooms: 5 Plot Size: 3,473m<sup>2</sup> Terrace: 226m<sup>2</sup>

## Costa del Sol, Benahavís

Plot+Project+License Residential Plot, Benahavís, Costa del Sol. Garden/Plot 3473 m². Setting: Close To Golf, Urbanisation. Orientation: South. Condition: Excellent. Views: Sea, Mountain, Panoramic. Features: Access for people with reduced mobility. Security: Gated Complex, 24 Hour Security. Utilities: Electricity, Drinkable Water, Telephone, Gas. Category: Luxury, Off Plan, With Planning Permission, Contemporary.