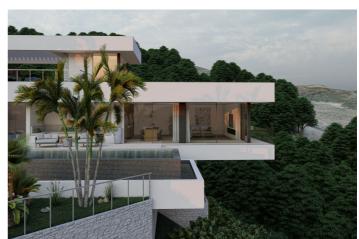

## Residential Plot for sale in Benahavís, Benahavís

577,500€

Reference: R4020820 Bedrooms: 3 Bathrooms: 5 Plot Size: 3,473m<sup>2</sup> Terrace: 226m<sup>2</sup>

## Costa del Sol, Benahavís

Plot+Project+License Residential Plot, Benahavís, Costa del Sol. Garden/Plot 3473 m². Setting: Close To Golf, Urbanisation. Orientation: South. Condition: Excellent. Views: Sea, Mountain, Panoramic. Features: Access for people with reduced mobility. Security: Gated Complex, 24 Hour Security. Utilities: Electricity, Drinkable Water, Telephone, Gas. Category: Luxury, Off Plan, With Planning Permission, Contemporary.