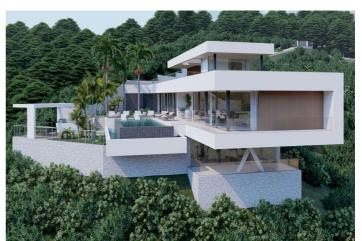

## Residential Plot for sale in Benahavís, Benahavís

577,500€

Reference: R4020820 Bedrooms: 3 Bathrooms: 5 Plot Size: 3,473m<sup>2</sup> Terrace: 226m<sup>2</sup>

## Costa del Sol, Benahavís

Plot+Project+License Residential Plot, Benahavís, Costa del Sol. Garden/Plot 3473 m². Setting: Close To Golf, Urbanisation. Orientation: South. Condition: Excellent. Views: Sea, Mountain, Panoramic. Features: Access for people with reduced mobility. Security: Gated Complex, 24 Hour Security. Utilities: Electricity, Drinkable Water, Telephone, Gas. Category: Luxury, Off Plan, With Planning Permission, Contemporary.