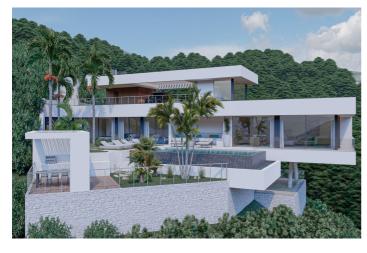

## Residential Plot for sale in Benahavís, Benahavís

577,500€

Reference: R4020820 Bedrooms: 3 Bathrooms: 5 Plot Size: 3,473m<sup>2</sup> Terrace: 226m<sup>2</sup>

## Costa del Sol, Benahavís

Plot+Project+License Residential Plot, Benahavís, Costa del Sol. Garden/Plot 3473 m². Setting: Close To Golf, Urbanisation. Orientation: South. Condition: Excellent. Views: Sea, Mountain, Panoramic. Features: Access for people with reduced mobility. Security: Gated Complex, 24 Hour Security. Utilities: Electricity, Drinkable Water, Telephone, Gas. Category: Luxury, Off Plan, With Planning Permission, Contemporary.