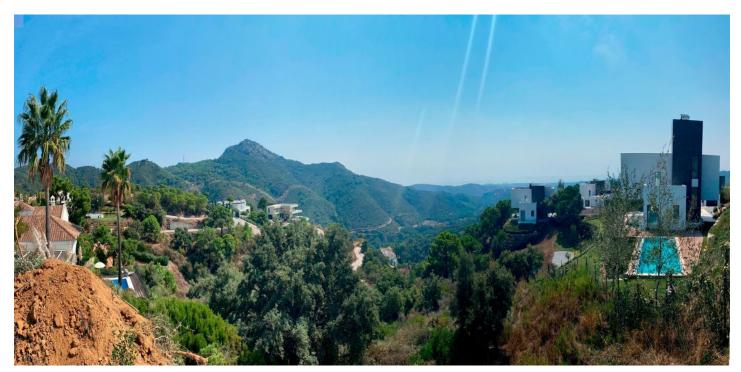

## Costa del Sol, Benahavís

Plot+Project+License Residential Plot, Benahavís, Costa del Sol. Garden/Plot 3473 m². Setting: Close To Golf, Urbanisation. Orientation: South. Condition: Excellent. Views: Sea, Mountain, Panoramic. Features: Access for people with reduced mobility. Security: Gated Complex, 24 Hour Security. Utilities: Electricity, Drinkable Water, Telephone, Gas. Category: Luxury, Off Plan, With Planning Permission, Contemporary.