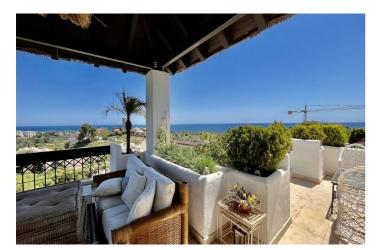

## Costa del Sol, Río Real

Huge last floor apartment with 360 degrees panoramic sea views This amazing property offers spacious interior spaces and absolutely amazing sea views over the whole coast. The property consists of big entrance with a guest toilet, huge living and dinning areas, good size kitchen connected to the living area, the access to the huge terrace that goes around the whole property. A small room that can easily converted and expanded in to a bedroom in-suite, main bedroom is in-suite and access to the terrace as well, the second bedroom with mountains views and its bathrooms. The property has 2 parkings spaces and two storages. MUST BE SEEN. The complex is situated in Rio Real area, just within 5 minutes drive from Marbella City and all facilities, surrounded by golf courses and nearby the best beach of Marbella with plenty of beach restaurants and all services.