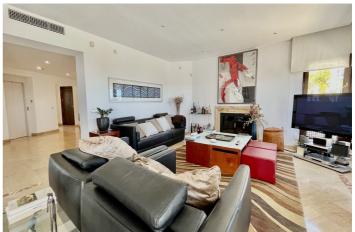

## Costa del Sol, Río Real

Huge last floor apartment with 360 degrees panoramic sea views This amazing property offers spacious interior spaces and absolutely amazing sea views over the whole coast. The property consists of big entrance with a guest toilet, huge living and dinning areas, good size kitchen connected to the living area, the access to the huge terrace that goes around the whole property. A small room that can easily converted and expanded in to a bedroom in-suite, main bedroom is in-suite and access to the terrace as well, the second bedroom with mountains views and its bathrooms. The property has 2 parkings spaces and two storages. MUST BE SEEN. The complex is situated in Rio Real area, just within 5 minutes drive from Marbella City and all facilities, surrounded by golf courses and nearby the best beach of Marbella with plenty of beach restaurants and all services.