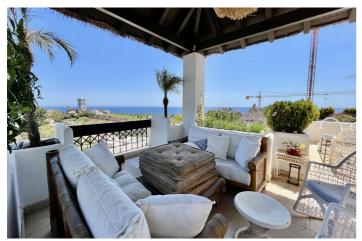

## Costa del Sol, Río Real

Huge last floor apartment with 360 degrees panoramic sea views This amazing property offers spacious interior spaces and absolutely amazing sea views over the whole coast. The property consists of big entrance with a guest toilet, huge living and dinning areas, good size kitchen connected to the living area, the access to the huge terrace that goes around the whole property. A small room that can easily converted and expanded in to a bedroom in-suite, main bedroom is in-suite and access to the terrace as well, the second bedroom with mountains views and its bathrooms. The property has 2 parkings spaces and two storages. MUST BE SEEN. The complex is situated in Rio Real area, just within 5 minutes drive from Marbella City and all facilities, surrounded by golf courses and nearby the best beach of Marbella with plenty of beach restaurants and all services.