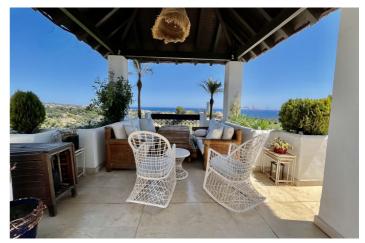

## Costa del Sol, Río Real

Huge last floor apartment with 360 degrees panoramic sea views This amazing property offers spacious interior spaces and absolutely amazing sea views over the whole coast. The property consists of big entrance with a guest toilet, huge living and dinning areas, good size kitchen connected to the living area, the access to the huge terrace that goes around the whole property. A small room that can easily converted and expanded in to a bedroom in-suite, main bedroom is in-suite and access to the terrace as well, the second bedroom with mountains views and its bathrooms. The property has 2 parkings spaces and two storages. MUST BE SEEN. The complex is situated in Rio Real area, just within 5 minutes drive from Marbella City and all facilities, surrounded by golf courses and nearby the best beach of Marbella with plenty of beach restaurants and all services.