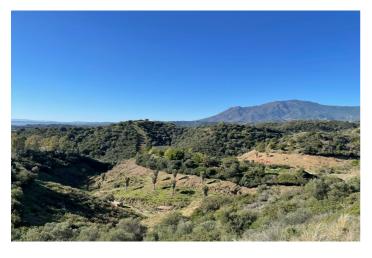

## Costa del Sol, New Golden Mile

LARGE PLOT FOR LUXURY VILLA Plot Size: 3,176 m<sup>2</sup> Buildable: 500m<sup>2</sup> plus basement and porches Large plot with unobstructed panoramic, south-western sea view to Gibraltar and Morocco and mountains. Close to beach (2km), great restaurants, supermarkets, hospital, schools etc. La Panera on the New Golden Mile between San Pedro and Estepona is a beautiful and peaceful area, only 10 to 12 minutes from Puerto Banus. High quality urbanisation with luxury villas. All services are in place.