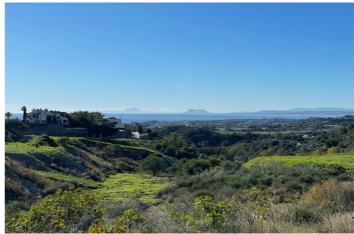

## Costa del Sol, New Golden Mile

LARGE PLOT FOR LUXURY VILLA Plot Size: 3,176 m<sup>2</sup> Buildable: 500m<sup>2</sup> plus basement and porches Large plot with unobstructed panoramic, south-western sea view to Gibraltar and Morocco and mountains. Close to beach (2km), great restaurants, supermarkets, hospital, schools etc. La Panera on the New Golden Mile between San Pedro and Estepona is a beautiful and peaceful area, only 10 to 12 minutes from Puerto Banus. High quality urbanisation with luxury villas. All services are in place.