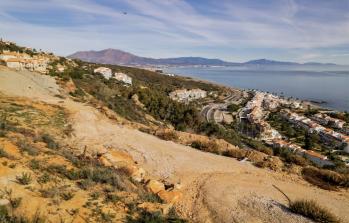

## Costa del Sol, Manilva

Situated in an elevated position just above the Mediterranean Sea and a short distance away from the renowned resort of Sotogrande, this residential plot boasts the most incredible panoramic views. Set within a new urbanisation close to the coast, this spacious plot has an approved license for a 387m2 (of which 149m2 terraces) villa built over two floors with private pool. The allowed max build percentage is 33% in the area so a 500m2 build plus basement would be possible if desired. The maximum allotted footprint would be 25% or 378m2. The plot would transact with ITP (7%), not IVA (21%). A plot with incredible potential due to the unrivalled panoramic views to the sea, the bay of Estepona, Gibraltar and the African coastline. Close to the beach and the amenties of Sotogrande, La Duquesa, Sabinillas & Estepona. Comes with an approved license and selling with ITP.