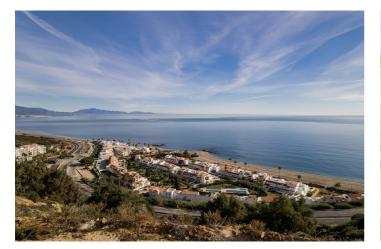

## Costa del Sol, Manilva

Situated in an elevated position just above the Mediterranean Sea and a short distance away from the renowned resort of Sotogrande, this residential plot boasts the most incredible panoramic views. Set within a new urbanisation close to the coast, this spacious plot has an approved license for a 387m2 (of which 149m2 terraces) villa built over two floors with private pool. The allowed max build percentage is 33% in the area so a 500m2 build plus basement would be possible if desired. The maximum allotted footprint would be 25% or 378m2. The plot would transact with ITP (7%), not IVA (21%). A plot with incredible potential due to the unrivalled panoramic views to the sea, the bay of Estepona, Gibraltar and the African coastline. Close to the beach and the amenties of Sotogrande, La Duquesa, Sabinillas & Estepona. Comes with an approved license and selling with ITP.