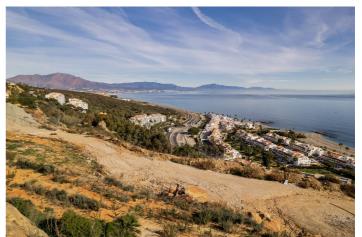

## Costa del Sol, Manilva

Situated in an elevated position just above the Mediterranean Sea and a short distance away from the renowned resort of Sotogrande, this residential plot boasts the most incredible panoramic views. Set within a new urbanisation close to the coast, this spacious plot has an approved license for a 387m2 (of which 149m2 terraces) villa built over two floors with private pool. The allowed max build percentage is 33% in the area so a 500m2 build plus basement would be possible if desired. The maximum allotted footprint would be 25% or 378m2. The plot would transact with ITP (7%), not IVA (21%). A plot with incredible potential due to the unrivalled panoramic views to the sea, the bay of Estepona, Gibraltar and the African coastline. Close to the beach and the amenties of Sotogrande, La Duquesa, Sabinillas & Estepona. Comes with an approved license and selling with ITP.