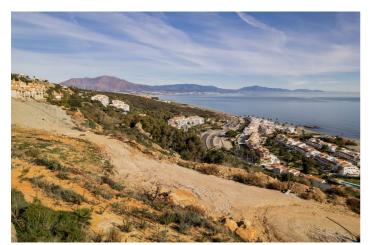

## Costa del Sol, Manilva

Situated in an elevated position just above the Mediterranean Sea and a short distance away from the renowned resort of Sotogrande, this residential plot boasts the most incredible panoramic views. Set within a new urbanisation close to the coast, this spacious plot has an approved license for a 387m2 (of which 149m2 terraces) villa built over two floors with private pool. The allowed max build percentage is 33% in the area so a 500m2 build plus basement would be possible if desired. The maximum allotted footprint would be 25% or 378m2. The plot would transact with ITP (7%), not IVA (21%). A plot with incredible potential due to the unrivalled panoramic views to the sea, the bay of Estepona, Gibraltar and the African coastline. Close to the beach and the amenties of Sotogrande, La Duquesa, Sabinillas & Estepona. Comes with an approved license and selling with ITP.