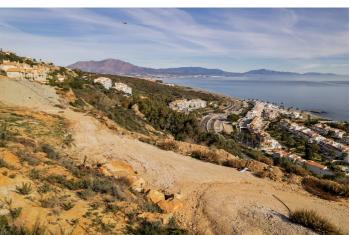

## Costa del Sol, Manilva

Situated in an elevated position just above the Mediterranean Sea and a short distance away from the renowned resort of Sotogrande, this residential plot boasts the most incredible panoramic views. Set within a new urbanisation close to the coast, this spacious plot has an approved license for a 387m2 (of which 149m2 terraces) villa built over two floors with private pool. The allowed max build percentage is 33% in the area so a 500m2 build plus basement would be possible if desired. The maximum allotted footprint would be 25% or 378m2. The plot would transact with ITP (7%), not IVA (21%). A plot with incredible potential due to the unrivalled panoramic views to the sea, the bay of Estepona, Gibraltar and the African coastline. Close to the beach and the amenties of Sotogrande, La Duquesa, Sabinillas & Estepona. Comes with an approved license and selling with ITP.