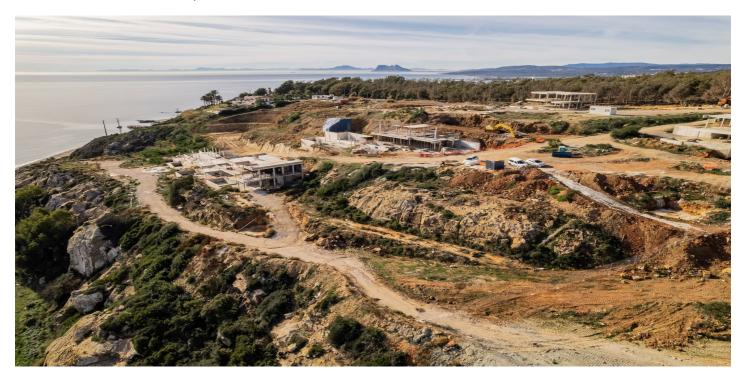

## Costa del Sol, Manilva

Situated in an elevated position just above the Mediterranean Sea and a short distance away from the renowned resort of Sotogrande, this residential plot boasts the most incredible panoramic views. Set within a new urbanisation close to the coast, this spacious plot has an approved license for a 387m2 (of which 149m2 terraces) villa built over two floors with private pool. The allowed max build percentage is 33% in the area so a 500m2 build plus basement would be possible if desired. The maximum allotted footprint would be 25% or 378m2. The plot would transact with ITP (7%), not IVA (21%). A plot with incredible potential due to the unrivalled panoramic views to the sea, the bay of Estepona, Gibraltar and the African coastline. Close to the beach and the amenties of Sotogrande, La Duquesa, Sabinillas & Estepona. Comes with an approved license and selling with ITP.