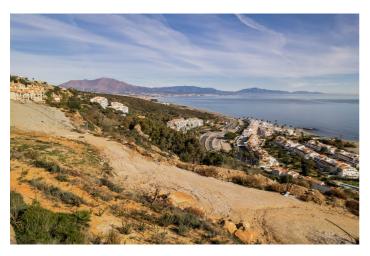

## Costa del Sol, Manilva

Situated in an elevated position just above the Mediterranean Sea and a short distance away from the renowned resort of Sotogrande, this residential plot boasts the most incredible panoramic views. Set within a new urbanisation close to the coast, this spacious plot has an approved license for a 387m2 (of which 149m2 terraces) villa built over two floors with private pool. The allowed max build percentage is 33% in the area so a 500m2 build plus basement would be possible if desired. The maximum allotted footprint would be 25% or 378m2. The plot would transact with ITP (7%), not IVA (21%). A plot with incredible potential due to the unrivalled panoramic views to the sea, the bay of Estepona, Gibraltar and the African coastline. Close to the beach and the amenties of Sotogrande, La Duquesa, Sabinillas & Estepona. Comes with an approved license and selling with ITP.