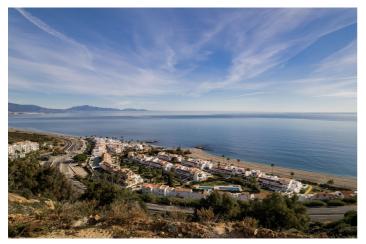

## Costa del Sol, Manilva

Situated in an elevated position just above the Mediterranean Sea and a short distance away from the renowned resort of Sotogrande, this residential plot boasts the most incredible panoramic views. Set within a new urbanisation close to the coast, this spacious plot has an approved license for a 387m2 (of which 149m2 terraces) villa built over two floors with private pool. The allowed max build percentage is 33% in the area so a 500m2 build plus basement would be possible if desired. The maximum allotted footprint would be 25% or 378m2. The plot would transact with ITP (7%), not IVA (21%). A plot with incredible potential due to the unrivalled panoramic views to the sea, the bay of Estepona, Gibraltar and the African coastline. Close to the beach and the amenties of Sotogrande, La Duquesa, Sabinillas & Estepona. Comes with an approved license and selling with ITP.