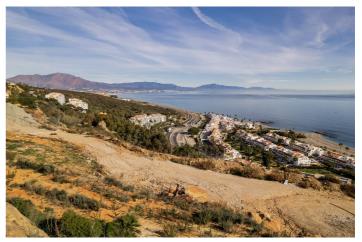

## Costa del Sol, Manilva

Situated in an elevated position just above the Mediterranean Sea and a short distance away from the renowned resort of Sotogrande, this residential plot boasts the most incredible panoramic views. Set within a new urbanisation close to the coast, this spacious plot has an approved license for a 387m2 (of which 149m2 terraces) villa built over two floors with private pool. The allowed max build percentage is 33% in the area so a 500m2 build plus basement would be possible if desired. The maximum allotted footprint would be 25% or 378m2. The plot would transact with ITP (7%), not IVA (21%). A plot with incredible potential due to the unrivalled panoramic views to the sea, the bay of Estepona, Gibraltar and the African coastline. Close to the beach and the amenties of Sotogrande, La Duquesa, Sabinillas & Estepona. Comes with an approved license and selling with ITP.