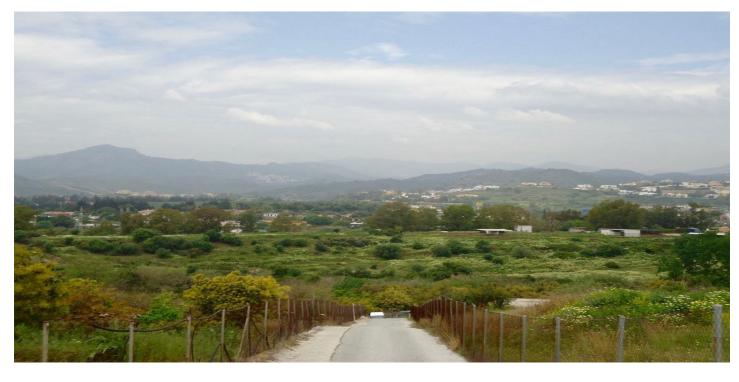

## Costa del Sol, San Pedro de Alcántara

This expansive plot of 5,620 m<sup>2</sup> with a 748 m<sup>2</sup> footprint and 900 m<sup>2</sup> interior space offers a unique investment opportunity in a prime location north of San Pedro de Alcántara, near the tranquil Las Medranas lake. The property features a commercial building with approved registration and future potential for residential construction on top, contingent upon the approval of the new Marbella PGOU. Additionally, the remaining land will also permit construction, offering significant development possibilities.

The plot includes a large parking area, as well as a portion of land with avocado trees, irrigation systems, and a water reservoir, adding versatility to the property. The location provides stunning views, with a westerly outlook towards the lake and north-facing views of the mountains and surrounding countryside. Conveniently situated, it is just a few minutes' drive from the A7 toll road, San Pedro town, Guadalmina Alta, and a range of amenities, making it a highly accessible and strategic site.