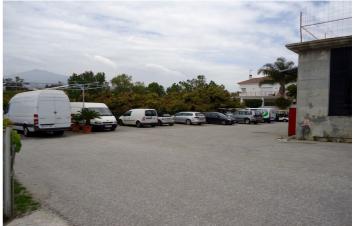

The plot includes a large parking area, as well as a portion of land with avocado trees, irrigation systems, and a water reservoir, adding versatility to the property. The location provides stunning views, with a westerly outlook towards the lake and north-facing views of the mountains and surrounding countryside. Conveniently situated, it is just a few minutes' drive from the A7 toll road, San Pedro town, Guadalmina Alta, and a range of amenities, making it a highly accessible and strategic site.