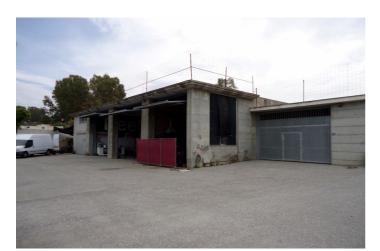

## Costa del Sol, San Pedro de Alcántara

This expansive plot of 5,620 m<sup>2</sup> with a 748 m<sup>2</sup> footprint and 900 m<sup>2</sup> interior space offers a unique investment opportunity in a prime location north of San Pedro de Alcántara, near the tranquil Las Medranas lake. The property features a commercial building with approved registration and future potential for residential construction on top, contingent upon the approval of the new Marbella PGOU. Additionally, the remaining land will also permit construction, offering significant development possibilities.