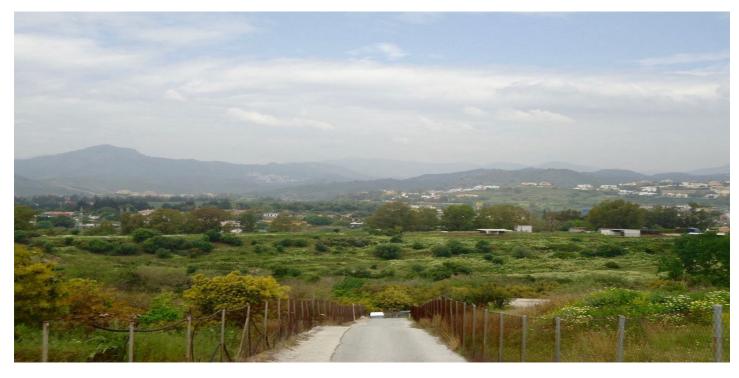

## Costa del Sol, San Pedro de Alcántara

This expansive plot of 5,620 m<sup>2</sup> with a 748 m<sup>2</sup> footprint and 900 m<sup>2</sup> interior space offers a unique investment opportunity in a prime location north of San Pedro de Alcántara, near the tranquil Las Medranas lake. The property features a commercial building with approved registration and future potential for residential construction on top, contingent upon the approval of the new Marbella PGOU. Additionally, the remaining land will also permit construction, offering significant development possibilities.

The plot includes a large parking area, as well as a portion of land with avocado trees, irrigation systems, and a water reservoir, adding versatility to the property. The location provides stunning views, with a westerly outlook towards the lake and north-facing views of the mountains and surrounding countryside. Conveniently situated, it is just a few minutes' drive from the A7 toll road, San Pedro town, Guadalmina Alta, and a range of amenities, making it a highly accessible and strategic site.