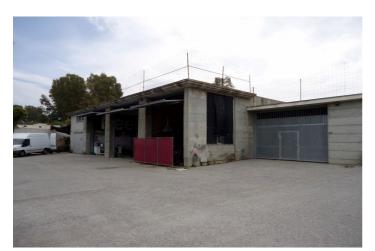

## Costa del Sol, San Pedro de Alcántara

This expansive plot of 5,620 m<sup>2</sup> with a 748 m<sup>2</sup> footprint and 900 m<sup>2</sup> interior space offers a unique investment opportunity in a prime location north of San Pedro de Alcántara, near the tranquil Las Medranas lake. The property features a commercial building with approved registration and future potential for residential construction on top, contingent upon the approval of the new Marbella PGOU. Additionally, the remaining land will also permit construction, offering significant development possibilities.

Rental contracts for the current tenants are set to expire within the next few years, opening further possibilities for redevelopment or reconfiguration of the space. With its combination of immediate rental income, future construction potential, and a sought-after location, this property represents a compelling opportunity for investors looking to capitalise on the dynamic Marbella real estate market.