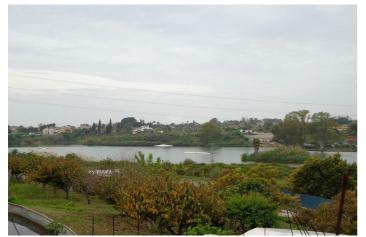

## Costa del Sol, San Pedro de Alcántara

This expansive plot of 5,620 m<sup>2</sup> with a 748 m<sup>2</sup> footprint and 900 m<sup>2</sup> interior space offers a unique investment opportunity in a prime location north of San Pedro de Alcántara, near the tranquil Las Medranas lake. The property features a commercial building with approved registration and future potential for residential construction on top, contingent upon the approval of the new Marbella PGOU. Additionally, the remaining land will also permit construction, offering significant development possibilities.

The plot includes a large parking area, as well as a portion of land with avocado trees, irrigation systems, and a water reservoir, adding versatility to the property. The location provides stunning views, with a westerly outlook towards the lake and north-facing views of the mountains and surrounding countryside. Conveniently situated, it is just a few minutes' drive from the A7 toll road, San Pedro town, Guadalmina Alta, and a range of amenities, making it a highly accessible and strategic site.