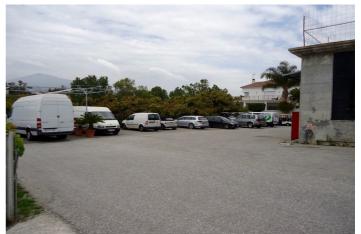

The plot includes a large parking area, as well as a portion of land with avocado trees, irrigation systems, and a water reservoir, adding versatility to the property. The location provides stunning views, with a westerly outlook towards the lake and north-facing views of the mountains and surrounding countryside. Conveniently situated, it is just a few minutes' drive from the A7 toll road, San Pedro town, Guadalmina Alta, and a range of amenities, making it a highly accessible and strategic site.