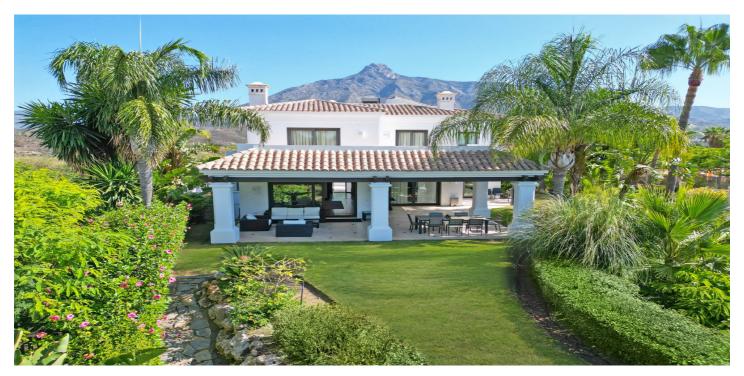

## Detached Villa for sale in The Golden Mile, Marbella

2,650,000 €

Reference: R4826392 Bedrooms: 5 Bathrooms: 5 Plot Size: 550m<sup>2</sup> Build Size: 550m<sup>2</sup> Terrace: 128m<sup>2</sup>

## Costa del Sol, The Golden Mile

This elegant five-bedroom, south-facing luxury villa is situated in the prestigious Village Las Lomas de Magna Marbella complex on Marbella's Golden Mile. The complex offers 24-hour security service, two large community pools, and lush tropical gardens of exceptional beauty. The villa enjoys a prime location, close to all amenities, including supermarkets, shops, restaurants, schools, and golf courses, and is only a five-minute drive from the sea. The property spans three floors. The main floor features a spacious entrance hall, a living room with direct access to the terrace and garden, a well-proportioned kitchen, a dining room, a bright bedroom with an en-suite bathroom, and a guest toilet. The upper floor comprises the master suite and a guest suite, both with access to a large terrace with partial sea views. The lower level includes two additional bedrooms sharing a bathroom, a laundry room, a large multipurpose room, and direct access to the garage. Additional features include hot and cold air conditioning, underfloor heating, an elevator connecting all levels, a domotic system, and a private garage for two cars. Please note that the furniture is not included in the sale.