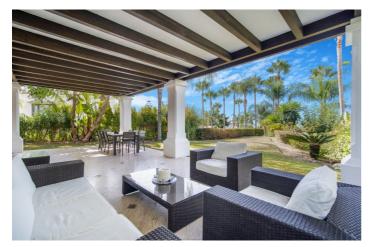

## Costa del Sol, The Golden Mile

This elegant five-bedroom, south-facing luxury villa is situated in the prestigious Village Las Lomas de Magna Marbella complex on Marbella's Golden Mile. The complex offers 24-hour security service, two large community pools, and lush tropical gardens of exceptional beauty. The villa enjoys a prime location, close to all amenities, including supermarkets, shops, restaurants, schools, and golf courses, and is only a five-minute drive from the sea. The property spans three floors. The main floor features a spacious entrance hall, a living room with direct access to the terrace and garden, a well-proportioned kitchen, a dining room, a bright bedroom with an en-suite bathroom, and a guest toilet. The upper floor comprises the master suite and a guest suite, both with access to a large terrace with partial sea views. The lower level includes two additional bedrooms sharing a bathroom, a laundry room, a large multipurpose room, and direct access to the garage. Additional features include hot and cold air conditioning, underfloor heating, an elevator connecting all levels, a domotic system, and a private garage for two cars. Please note that the furniture is not included in the sale.

## **Features:**

Fitted Wardrobes Games Room

Features Orientation Climate Control

Lift South Air Conditioning
Private Terrace U/F Heating
Storage Room
Ensuite Bathroom

ViewsSettingConditionSeaClose To GolfExcellent