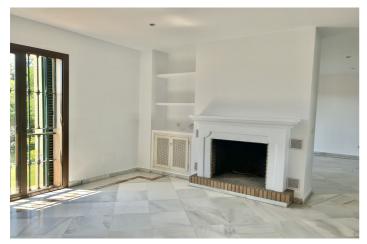

## Costa de la Luz, Sotogrande Alto

Spacious corner townhouse located in the Urbanisation the Encinar de Sotogrande very close to the entire Sotogrande service area On the ground floor is the large garage with a storage area. The house is accessed through an exterior staircase that give to an entrance porch. The first floor of the house consists of: entrance hall, courtesy toilet, kitchen with separate laundry area, bright and spacious living room with fireplace with access to a covered terrace overlooking the garden with fruit trees. The 4 bedrooms are on the second floor. The master bedroom has en suite bathroom, dressing room and access to the terrace. The other three bedrooms share the four bathrooms. The urbanization has beautiful common green areas and parking areas for guests. Next to the Encinar Hotel, Marisol Shopping Centre; Various restaurants, close to the village and the services; easy access to the Sotogrande International School. Middle Floor Apartment, Sotogrande Alto, Costa del Sol. 4 Bedrooms, 2.5 Bathrooms, Built 229 m². Setting: Commercial Area, Close To Golf, Close To Port, Close To Shops, Close To Sea, Close To Schools, Urbanisation. Orientation: South. Condition: Renovation Required. Climate Control: Fireplace. Views: Mountain, Country, Panoramic, Garden, Street. Features: Covered Terrace, Fitted Wardrobes, Near Transport, Private Terrace, Utility Room, Ensuite Bathroom, Marble Flooring. Furniture: Not Furnished. Garden: Communal. Security: 24 Hour Security. Parking: Private. Utilities: Electricity, Drinkable Water. Category: Golf, Investment.