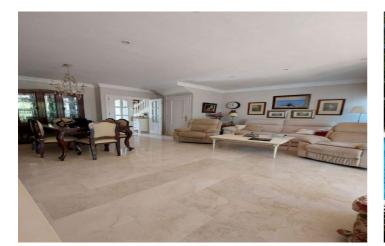

## Costa del Sol, Marbella Town

Semi-Detached House, Marbella, Costa del Sol. walking to old town 5 Bedrooms, 4 Bathrooms, Built 220 m<sup>2</sup>, Terrace 50 m<sup>2</sup>, Garden/Plot 145 m<sup>2</sup>. Setting : Close To Schools, Urbanisation. Orientation : South. Condition : Excellent. Pool : Communal. Climate Control : Air Conditioning, Hot A/C, Cold A/C, Fireplace. Views : Garden. Features : Covered Terrace, Fitted Wardrobes, Near Transport, Private Terrace, Satellite TV, WiFi, Ensuite Bathroom, Marble Flooring. Furniture : Fully Furnished, Optional. Kitchen : Fully Fitted. Garden : Communal, Private. Security : Gated Complex. Category : Resale.