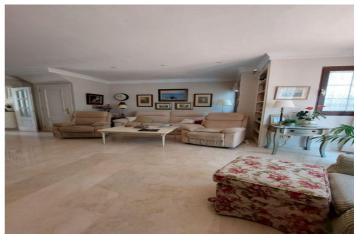

## Costa del Sol, Marbella Town

Semi-Detached House, Marbella, Costa del Sol. walking to old town 5 Bedrooms, 4 Bathrooms, Built 220 m<sup>2</sup>, Terrace 50 m<sup>2</sup>, Garden/Plot 145 m<sup>2</sup>. Setting : Close To Schools, Urbanisation. Orientation : South. Condition : Excellent. Pool : Communal. Climate Control : Air Conditioning, Hot A/C, Cold A/C, Fireplace. Views : Garden. Features : Covered Terrace, Fitted Wardrobes, Near Transport, Private Terrace, Satellite TV, WiFi, Ensuite Bathroom, Marble Flooring. Furniture : Fully Furnished, Optional. Kitchen : Fully Fitted. Garden : Communal, Private. Security : Gated Complex. Category : Resale.

## Features:

Private

| Features         | Orientation      | <b>Climate Control</b> |
|------------------|------------------|------------------------|
| Covered Terrace  | South            | Air Conditioning       |
| Near Transport   |                  | Cold A/C               |
| Private Terrace  |                  | Hot A/C                |
| Satellite TV     |                  | Fireplace              |
| Ensuite Bathroom |                  |                        |
| Marble Flooring  |                  |                        |
| Fitted Wardrobes |                  |                        |
| WiFi             |                  |                        |
| Views            | Setting          | Condition              |
| Garden           | Urbanisation     | Excellent              |
|                  | Close To Schools |                        |
| Pool             | Furniture        | Kitchen                |
| Communal         | Fully Furnished  | Fully Fitted           |
|                  | Optional         |                        |
| Garden           | Security         | Category               |
| Communal         | Gated Complex    | Resale                 |