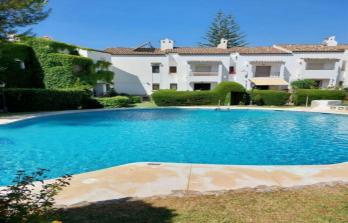

## Costa del Sol, Marbella Town

Semi-Detached House, Marbella, Costa del Sol. walking to old town 5 Bedrooms, 4 Bathrooms, Built 220 m<sup>2</sup>, Terrace 50 m<sup>2</sup>, Garden/Plot 145 m<sup>2</sup>. Setting : Close To Schools, Urbanisation. Orientation : South. Condition : Excellent. Pool : Communal. Climate Control : Air Conditioning, Hot A/C, Cold A/C, Fireplace. Views : Garden. Features : Covered Terrace, Fitted Wardrobes, Near Transport, Private Terrace, Satellite TV, WiFi, Ensuite Bathroom, Marble Flooring. Furniture : Fully Furnished, Optional. Kitchen : Fully Fitted. Garden : Communal, Private. Security : Gated Complex. Category : Resale.