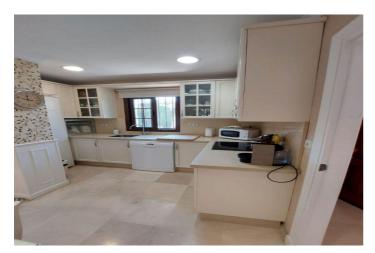

## Costa del Sol, Marbella Town

Semi-Detached House, Marbella, Costa del Sol. walking to old town 5 Bedrooms, 4 Bathrooms, Built 220 m<sup>2</sup>, Terrace 50 m<sup>2</sup>, Garden/Plot 145 m<sup>2</sup>. Setting : Close To Schools, Urbanisation. Orientation : South. Condition : Excellent. Pool : Communal. Climate Control : Air Conditioning, Hot A/C, Cold A/C, Fireplace. Views : Garden. Features : Covered Terrace, Fitted Wardrobes, Near Transport, Private Terrace, Satellite TV, WiFi, Ensuite Bathroom, Marble Flooring. Furniture : Fully Furnished, Optional. Kitchen : Fully Fitted. Garden : Communal, Private. Security : Gated Complex. Category : Resale.