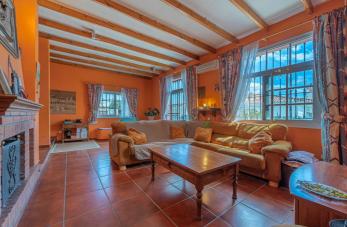

The house is distributed over 3 floors, on the upper floors we can enjoy its 8 bedrooms with built-in wardrobes, 3 full bathrooms and a toilet in the outdoor area. To all this, we must add the wooden kitchen, living room with fireplace, dining room, laundry room, several terraces with views of the sea and the mountains, while in the basement there is the garage with space for 3 cars, storage room, tool workshop. , area for animals and gym.