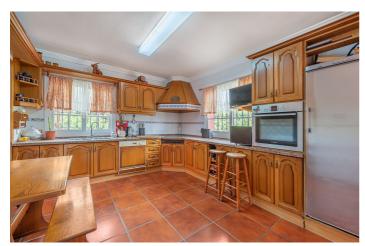

The house is distributed over 3 floors, on the upper floors we can enjoy its 8 bedrooms with built-in wardrobes, 3 full bathrooms and a toilet in the outdoor area. To all this, we must add the wooden kitchen, living room with fireplace, dining room, laundry room, several terraces with views of the sea and the mountains, while in the basement there is the garage with space for 3 cars, storage room, tool workshop. , area for animals and gym.