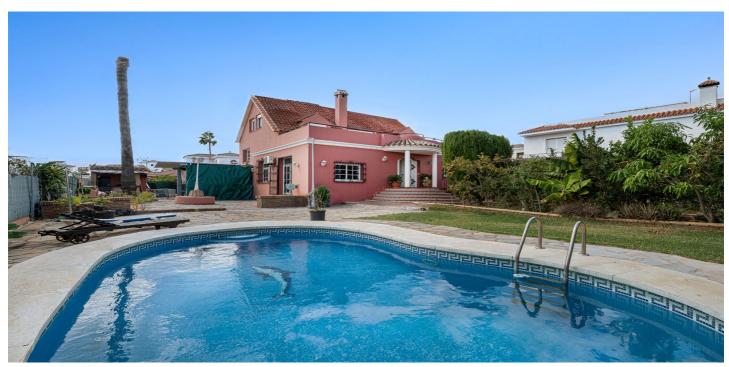

## Costa del Sol, San Luis de Sabinillas

This wonderful Villa is located in a wonderful area of San Luis de Sabinillas (Manilva), the urbanization is very quiet and friendly, right next to El Duque park with green areas, a lake and a children's area. A few meters from the center, and having all the services at hand, such as supermarkets, restaurants, etc., Puerto de la Duquesa, the fabulous beaches of Manilva, vineyards and prestigious golf courses.

In the garden we find its private pool, bar, barbecue with outdoor dining area and a wide variety of plants and fruit trees.

In addition, this home is self-sufficient, since it has solar panels installed to supply electricity and hot water, and of course it also has a cistern with 5,000 liters of drinking water and a tank with 3,000 liters of water outside for the irrigation.