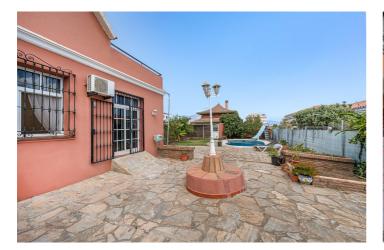

In the garden we find its private pool, bar, barbecue with outdoor dining area and a wide variety of plants and fruit trees.

In addition, this home is self-sufficient, since it has solar panels installed to supply electricity and hot water, and of course it also has a cistern with 5,000 liters of drinking water and a tank with 3,000 liters of water outside for the irrigation.