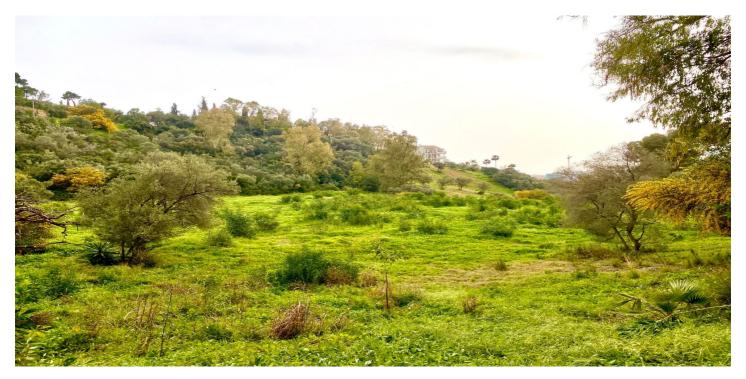

## Costa del Sol, Benahavís

BEST PRICED LAND IN THE MARKET - 222 €/Sqm - Plot in Puerto del Almendro, Benahavis - Marbella Flat plot of 5.186 sqm. - Situated in an ideal position for people who want peace and tranquility - Panoramic views over the surrounding landscape - Partial sea view as well - The commercial centre of Monte Halcones is just around the corner and offers basic amenities such as supermarket, pharmacy, restaurants etc. - Further ameneties is found in San Pedro and Puerto Banus, only 10 min. away. The urbanization has barriers and camera at the entrance as well as a tennis court available to residents. For construction of villa - Edif. 20 pct. min. plot 3.000 sqm. - Very tranquil and idyllic location - open views and very private - Sea views from second floor. Approved project available - see renders. We have the neighboring plot of 4.300 sqm. for sale as well, hence total of more than 9.300 sqm. is available. Arguably one of the best opportunities for a plot of land for the construction of a villa - and more so as it is in a gated community in Benahavis - Doesn't get much better.