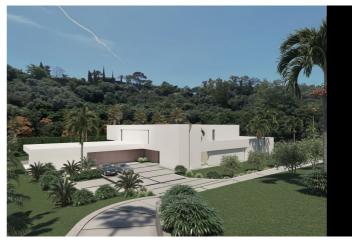

## Costa del Sol, Benahavís

BEST PRICED LAND IN THE MARKET - 222 €/Sqm - Plot in Puerto del Almendro, Benahavis - Marbella Flat plot of 5.186 sqm. - Situated in an ideal position for people who want peace and tranquility - Panoramic views over the surrounding landscape - Partial sea view as well - The commercial centre of Monte Halcones is just around the corner and offers basic amenities such as supermarket, pharmacy, restaurants etc. - Further ameneties is found in San Pedro and Puerto Banus, only 10 min. away. The urbanization has barriers and camera at the entrance as well as a tennis court available to residents. For construction of villa - Edif. 20 pct. min. plot 3.000 sqm. - Very tranquil and idyllic location - open views and very private - Sea views from second floor. Approved project available - see renders. We have the neighboring plot of 4.300 sqm. for sale as well, hence total of more than 9.300 sqm. is available. Arguably one of the best opportunities for a plot of land for the construction of a villa - and more so as it is in a gated community in Benahavis - Doesn't get much better.