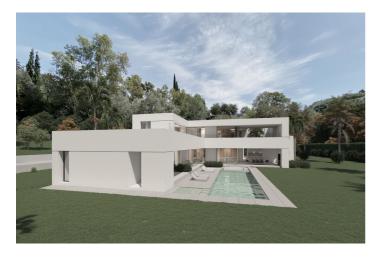

## Costa del Sol, Benahavís

BEST PRICED LAND IN THE MARKET - 222 €/Sqm - Plot in Puerto del Almendro, Benahavis - Marbella Flat plot of 5.186 sqm. - Situated in an ideal position for people who want peace and tranquility - Panoramic views over the surrounding landscape - Partial sea view as well - The commercial centre of Monte Halcones is just around the corner and offers basic amenities such as supermarket, pharmacy, restaurants etc. - Further ameneties is found in San Pedro and Puerto Banus, only 10 min. away. The urbanization has barriers and camera at the entrance as well as a tennis court available to residents. For construction of villa - Edif. 20 pct. min. plot 3.000 sqm. - Very tranquil and idyllic location - open views and very private - Sea views from second floor. Approved project available - see renders. We have the neighboring plot of 4.300 sqm. for sale as well, hence total of more than 9.300 sqm. is available. Arguably one of the best opportunities for a plot of land for the construction of a villa - and more so as it is in a gated community in Benahavis - Doesn't get much better.