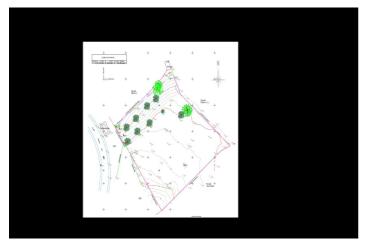

## Costa del Sol, Benahavís

BEST PRICED LAND IN THE MARKET - 222 €/Sqm - Plot in Puerto del Almendro, Benahavis - Marbella Flat plot of 5.186 sqm. - Situated in an ideal position for people who want peace and tranquility - Panoramic views over the surrounding landscape - Partial sea view as well - The commercial centre of Monte Halcones is just around the corner and offers basic amenities such as supermarket, pharmacy, restaurants etc. - Further ameneties is found in San Pedro and Puerto Banus, only 10 min. away. The urbanization has barriers and camera at the entrance as well as a tennis court available to residents. For construction of villa - Edif. 20 pct. min. plot 3.000 sqm. - Very tranquil and idyllic location - open views and very private - Sea views from second floor. Approved project available - see renders. We have the neighboring plot of 4.300 sqm. for sale as well, hence total of more than 9.300 sqm. is available. Arguably one of the best opportunities for a plot of land for the construction of a villa - and more so as it is in a gated community in Benahavis - Doesn't get much better.