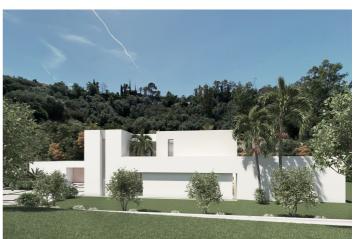

## Costa del Sol, Benahavís

BEST PRICED LAND IN THE MARKET - 222 €/Sqm - Plot in Puerto del Almendro, Benahavis - Marbella Flat plot of 5.186 sqm. - Situated in an ideal position for people who want peace and tranquility - Panoramic views over the surrounding landscape - Partial sea view as well - The commercial centre of Monte Halcones is just around the corner and offers basic amenities such as supermarket, pharmacy, restaurants etc. - Further ameneties is found in San Pedro and Puerto Banus, only 10 min. away. The urbanization has barriers and camera at the entrance as well as a tennis court available to residents. For construction of villa - Edif. 20 pct. min. plot 3.000 sqm. - Very tranquil and idyllic location - open views and very private - Sea views from second floor. Approved project available - see renders. We have the neighboring plot of 4.300 sqm. for sale as well, hence total of more than 9.300 sqm. is available. Arguably one of the best opportunities for a plot of land for the construction of a villa - and more so as it is in a gated community in Benahavis - Doesn't get much better.