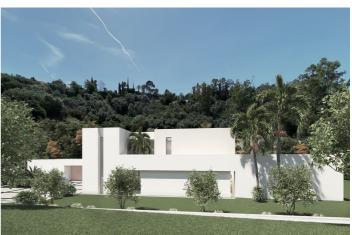

## Costa del Sol, Benahavís

BEST PRICED LAND IN THE MARKET - 222 €/Sqm - Plot in Puerto del Almendro, Benahavis - Marbella Flat plot of 5.186 sqm. - Situated in an ideal position for people who want peace and tranquility - Panoramic views over the surrounding landscape - Partial sea view as well - The commercial centre of Monte Halcones is just around the corner and offers basic amenities such as supermarket, pharmacy, restaurants etc. - Further ameneties is found in San Pedro and Puerto Banus, only 10 min. away. The urbanization has barriers and camera at the entrance as well as a tennis court available to residents. For construction of villa - Edif. 20 pct. min. plot 3.000 sqm. - Very tranquil and idyllic location - open views and very private - Sea views from second floor. Approved project available - see renders. We have the neighboring plot of 4.300 sqm. for sale as well, hence total of more than 9.300 sqm. is available. Arguably one of the best opportunities for a plot of land for the construction of a villa - and more so as it is in a gated community in Benahavis - Doesn't get much better.