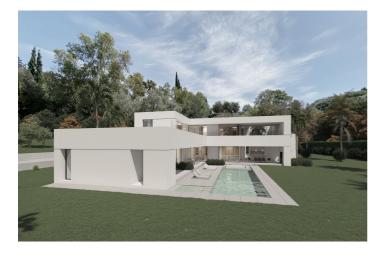

## Costa del Sol, Benahavís

BEST PRICED LAND IN THE MARKET - 222 €/Sqm - Plot in Puerto del Almendro, Benahavis - Marbella Flat plot of 5.186 sqm. - Situated in an ideal position for people who want peace and tranquility - Panoramic views over the surrounding landscape - Partial sea view as well - The commercial centre of Monte Halcones is just around the corner and offers basic amenities such as supermarket, pharmacy, restaurants etc. - Further ameneties is found in San Pedro and Puerto Banus, only 10 min. away. The urbanization has barriers and camera at the entrance as well as a tennis court available to residents. For construction of villa - Edif. 20 pct. min. plot 3.000 sqm. - Very tranquil and idyllic location - open views and very private - Sea views from second floor. Approved project available - see renders. We have the neighboring plot of 4.300 sqm. for sale as well, hence total of more than 9.300 sqm. is available. Arguably one of the best opportunities for a plot of land for the construction of a villa - and more so as it is in a gated community in Benahavis - Doesn't get much better.