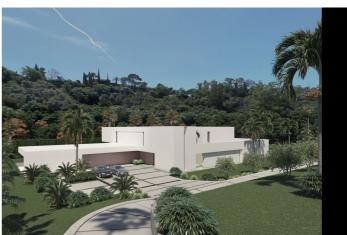

## Costa del Sol, Benahavís

BEST PRICED LAND IN THE MARKET - 222 €/Sqm - Plot in Puerto del Almendro, Benahavis - Marbella Flat plot of 5.186 sqm. - Situated in an ideal position for people who want peace and tranquility - Panoramic views over the surrounding landscape - Partial sea view as well - The commercial centre of Monte Halcones is just around the corner and offers basic amenities such as supermarket, pharmacy, restaurants etc. - Further ameneties is found in San Pedro and Puerto Banus, only 10 min. away. The urbanization has barriers and camera at the entrance as well as a tennis court available to residents. For construction of villa - Edif. 20 pct. min. plot 3.000 sqm. - Very tranquil and idyllic location - open views and very private - Sea views from second floor. Approved project available - see renders. We have the neighboring plot of 4.300 sqm. for sale as well, hence total of more than 9.300 sqm. is available. Arguably one of the best opportunities for a plot of land for the construction of a villa - and more so as it is in a gated community in Benahavis - Doesn't get much better.