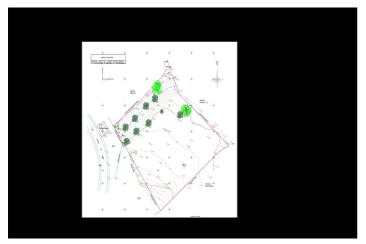

## Residential Plot for sale in Benahavís, Benahavís

1,200,000 €

Reference: R3805150 Plot Size: 5,185m<sup>2</sup> Build Size: 1,000m<sup>2</sup>

## Costa del Sol, Benahavís

BEST PRICED LAND IN THE MARKET - 222 €/Sqm - Plot in Puerto del Almendro, Benahavis - Marbella Flat plot of 5.186 sqm. - Situated in an ideal position for people who want peace and tranquility - Panoramic views over the surrounding landscape - Partial sea view as well - The commercial centre of Monte Halcones is just around the corner and offers basic amenities such as supermarket, pharmacy, restaurants etc. - Further ameneties is found in San Pedro and Puerto Banus, only 10 min. away. The urbanization has barriers and camera at the entrance as well as a tennis court available to residents. For construction of villa - Edif. 20 pct. min. plot 3.000 sqm. - Very tranquil and idyllic location - open views and very private - Sea views from second floor. Approved project available - see renders. We have the neighboring plot of 4.300 sqm. for sale as well, hence total of more than 9.300 sqm. is available. Arguably one of the best opportunities for a plot of land for the construction of a villa - and more so as it is in a gated community in Benahavis - Doesn't get much better.