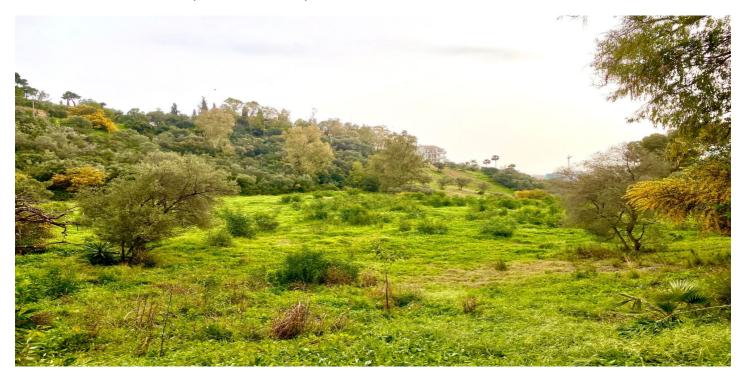

## Costa del Sol, Benahavís

BEST PRICED LAND IN THE MARKET - 222 €/Sqm - Plot in Puerto del Almendro, Benahavis - Marbella Flat plot of 5.186 sqm. - Situated in an ideal position for people who want peace and tranquility - Panoramic views over the surrounding landscape - Partial sea view as well - The commercial centre of Monte Halcones is just around the corner and offers basic amenities such as supermarket, pharmacy, restaurants etc. - Further ameneties is found in San Pedro and Puerto Banus, only 10 min. away. The urbanization has barriers and camera at the entrance as well as a tennis court available to residents. For construction of villa - Edif. 20 pct. min. plot 3.000 sqm. - Very tranquil and idyllic location - open views and very private - Sea views from second floor. Approved project available - see renders. We have the neighboring plot of 4.300 sqm. for sale as well, hence total of more than 9.300 sqm. is available. Arguably one of the best opportunities for a plot of land for the construction of a villa - and more so as it is in a gated community in Benahavis - Doesn't get much better.