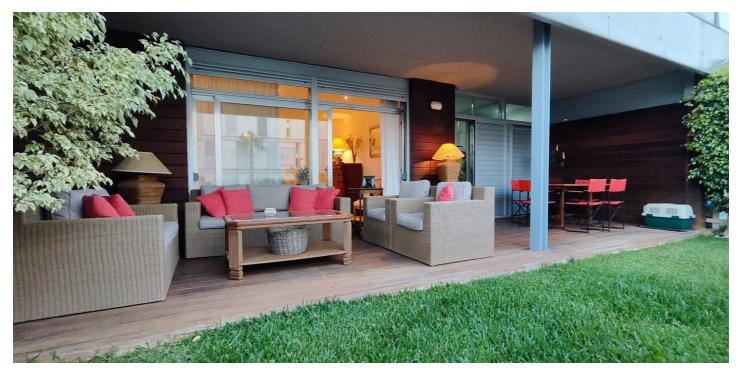

## Costa del Sol, Manilva

Welcome to your new home in Manilva! This beautiful and luxurious ground floor property offers you a dream space of approximately 172 square meters. Upon entering, you will be greeted by an elegant hall that will guide you towards a spacious fully equipped kitchen, with a modern design and direct access to the patio. The bright and cozy living-dining room also invites you to enjoy moments of relaxation with direct access to the garden, where you can contemplate views of the pool. The garden, divided into two areas, offers you a space to relax with wooden flooring in one part and a lawn area in another. This property features three bedrooms and three bathrooms, one of them en suite, as well as a bedroom with a dressing room. The other bedrooms are equipped with built-in wardrobes for your convenience. Located in a quiet urbanization just 900 meters from Tubalitas Beach, you will be surrounded by green areas and can enjoy a large summer pool, as well as another heated pool with its own bathrooms and changing rooms. Security will not be an issue, as the urbanization has 24-hour surveillance and its gardens are well-maintained throughout the year. This home boasts a modern design and high-quality finishes, with underfloor heating and home automation for your comfort and convenience. Additionally, the price includes a garage space and a storage room for additional storage. Don't miss the opportunity to live in this paradise just 30 minutes from Gibraltar and an hour from Malaga! Contact us today to schedule a visit and make your dream of living a life of luxury on the coast of Manilva a reality.