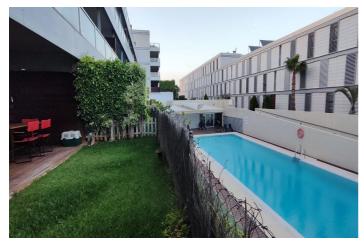

## Costa del Sol, Manilva

Welcome to your new home in Manilva! This beautiful and luxurious ground floor property offers you a dream space of approximately 172 square meters. Upon entering, you will be greeted by an elegant hall that will guide you towards a spacious fully equipped kitchen, with a modern design and direct access to the patio. The bright and cozy living-dining room also invites you to enjoy moments of relaxation with direct access to the garden, where you can contemplate views of the pool. The garden, divided into two areas, offers you a space to relax with wooden flooring in one part and a lawn area in another. This property features three bedrooms and three bathrooms, one of them en suite, as well as a bedroom with a dressing room. The other bedrooms are equipped with built-in wardrobes for your convenience. Located in a quiet urbanization just 900 meters from Tubalitas Beach, you will be surrounded by green areas and can enjoy a large summer pool, as well as another heated pool with its own bathrooms and changing rooms. Security will not be an issue, as the urbanization has 24-hour surveillance and its gardens are well-maintained throughout the year. This home boasts a modern design and high-quality finishes, with underfloor heating and home automation for your comfort and convenience. Additionally, the price includes a garage space and a storage room for additional storage. Don't miss the opportunity to live in this paradise just 30 minutes from Gibraltar and an hour from Malaga! Contact us today to schedule a visit and make your dream of living a life of luxury on the coast of Manilva a reality.