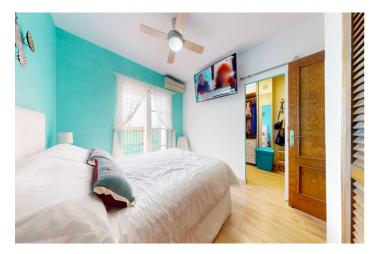

The property is distributed as follows: upon entering, a foyer leads to a guest toilet and a semi-open kitchen integrated with the spacious living-dining room, highlighted by a cozy fireplace.

On the first floor, there are two bedrooms, with the main one featuring a walk-in closet and terrace. The secondary bedroom includes a built-in wardrobe. There is also a complete bathroom with double washbasin.