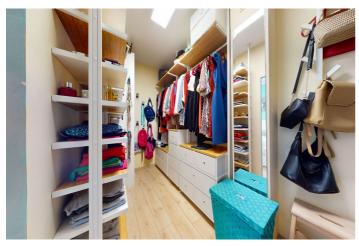

The property is distributed as follows: upon entering, a foyer leads to a guest toilet and a semi-open kitchen integrated with the spacious living-dining room, highlighted by a cozy fireplace.

On the first floor, there are two bedrooms, with the main one featuring a walk-in closet and terrace. The secondary bedroom includes a built-in wardrobe. There is also a complete bathroom with double washbasin.