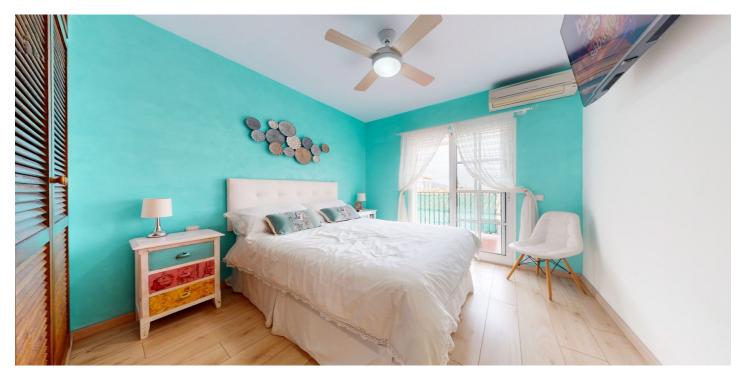

The property is distributed as follows: upon entering, a foyer leads to a guest toilet and a semi-open kitchen integrated with the spacious living-dining room, highlighted by a cozy fireplace.

On the first floor, there are two bedrooms, with the main one featuring a walk-in closet and terrace. The secondary bedroom includes a built-in wardrobe. There is also a complete bathroom with double washbasin.

## **Features:**

FeaturesOrientationClimate ControlPrivate TerraceSouth EastAir Conditioning

Private Terrace South East Air Conditioning
Storage Room Fireplace

Double Glazing
Fitted Wardrobes
Wood Flooring