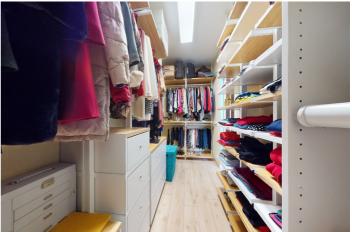

The property is distributed as follows: upon entering, a foyer leads to a guest toilet and a semi-open kitchen integrated with the spacious living-dining room, highlighted by a cozy fireplace.

On the first floor, there are two bedrooms, with the main one featuring a walk-in closet and terrace. The secondary bedroom includes a built-in wardrobe. There is also a complete bathroom with double washbasin.