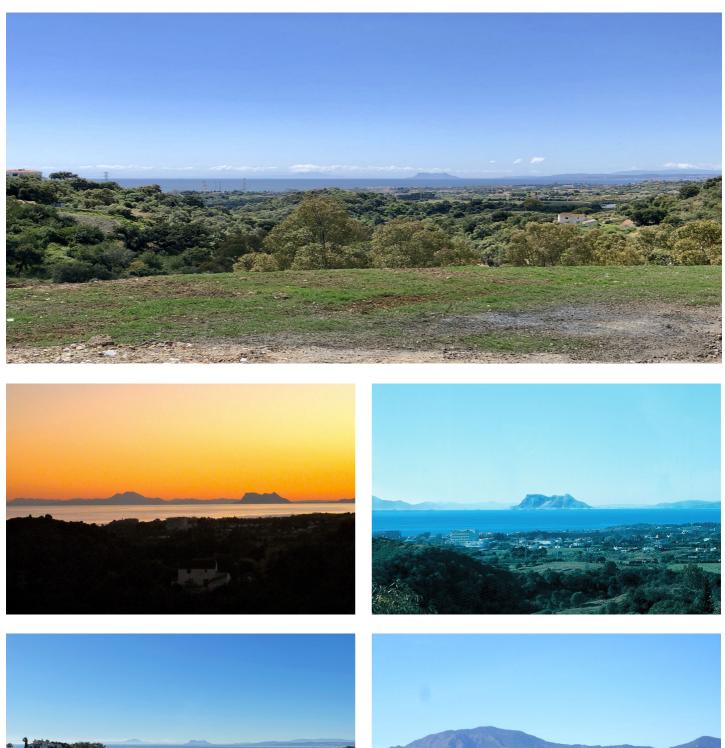

## Costa del Sol, New Golden Mile

LARGE PLOT FOR LUXURY VILLA Double Plot: 3,135m<sup>2</sup> Buildable: 500m<sup>2</sup> plus basement and porches Large elevated plot with unobstructed panoramic, south-western sea view to Gibraltar and Morocco and mountains. Close to beach (2km), great restaurants, supermarkets, hospital, schools etc. La Panera on the New Golden Mile between San Pedro and Estepona is a beautiful and peaceful area, only 10 to 12 minutes from Puerto Banus. High quality urbanisation with luxury villas. All services are in place.