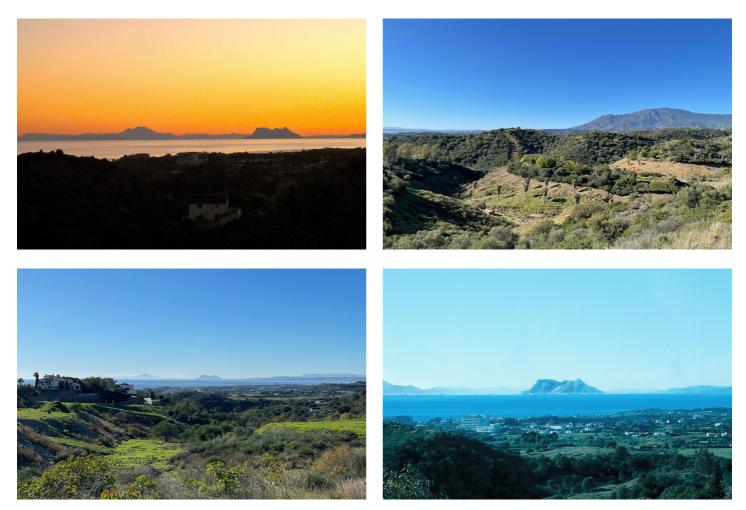

## Costa del Sol, New Golden Mile

LARGE PLOT FOR LUXURY VILLA Double Plot: 4,553m<sup>2</sup> Buildable: 1,000m<sup>2</sup> plus basement and porches Large elevated plot with unobstructed panoramic, south-western sea view to Gibraltar and Morocco and mountains. Close to beach (2km), great restaurants, supermarkets, hospital, schools etc. La Panera on the New Golden Mile between San Pedro and Estepona is a beautiful and peaceful area, only 10 to 12 minutes from Puerto Banus. High quality urbanisation with luxury villas. All services are in place.