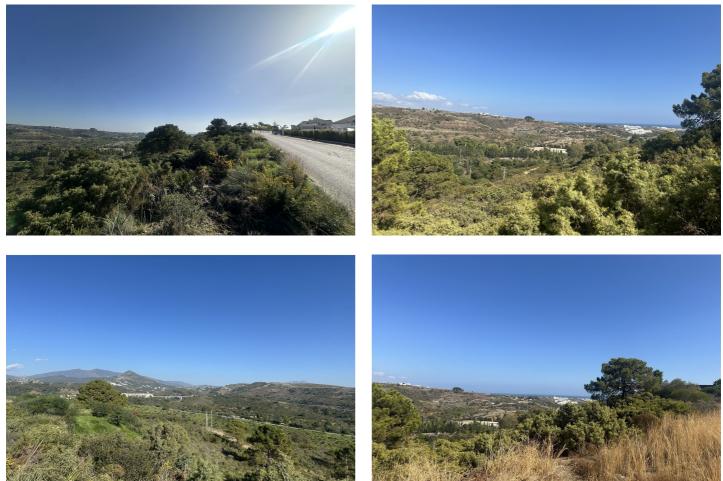

## Costa del Sol, Benahavís

Buy now...build later A chance to get a valuable piece of land at an early bird price. Rustic Plot (in step 'Avance' and approved waiting for the 'Aprophacion Initial) on the border between Estepona and Benahavis (Benahavis municipality). A good chance for an investor to secure what will become a valuable piece of land located on a sloping hill with southeast orientation and sea views. The land will be updated to fully urban and in this case can be utilised either for villas or apartments. A good chance for an investor to secure what will become a valuable piece of land located on a sloping hill with southeast orientation and sea views. The land will be updated to fully urban and in this case can be utilised either for villas or apartments. Close to two very successful residential complexes, this area is very much appreciated and the success of the 2 afore-mentioned projects gives confidence that a new project here will create a great deal of interest from buyers looking for a peaceful location in a beautiful landscape but close to all the main thoroughfares and the town of Estepona. The plot is very attractively located with sea views and is 6 000 m2. The value is calculated when fully urbanised is EUR 300/sqm with that location and all with all the new development happening, and the prime location. If you would like to know more about this land and even make a visit then please let me know and I can show you all of the current paperwork that is relevant to the Town Hall process.